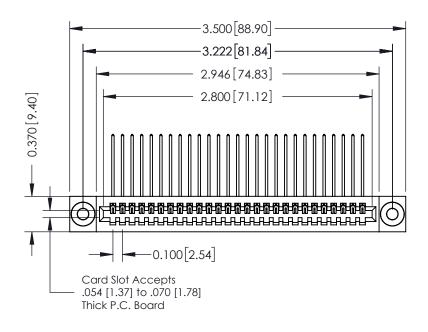

| 342 / 392 Card Edge Connector |
|-------------------------------|
| Part Number: 342-027-559-103  |

YOUR CONNECTION TO QUALITY & SERVICE

342 ENG MASTER J.LEE DATE: OCT. 06/09 SHEET 1 OF 3 NTS

342 Assembly