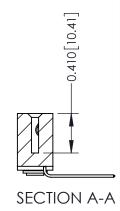

THIS IS A C.A.D. GENERATED DRAWING DO NOT MAKE MANUAL REVISIONS TO MASTER. ISSUE NUMBER

ORIGINAL

1

| 342 / 392 Series Card Edge Connector<br>Contact Bend Detail |                                                                                                                                   | ACAD REFERENCE NO. 342 ENG MASTER |             |          |          |
|-------------------------------------------------------------|-----------------------------------------------------------------------------------------------------------------------------------|-----------------------------------|-------------|----------|----------|
|                                                             |                                                                                                                                   | DRAWN:                            | J.LEE       | DATE: OC | T. 06/09 |
|                                                             |                                                                                                                                   | CHECKED                           | ):          | DATE:    |          |
| EDAC INC                                                    | ARE THE PROPERTY OF EDAC INC.,AND SHALL NOT BE REPRODUCED,OR COPIED OR USED AS THE BASIS FOR THE MANUFACTURE OR SALE OF APPARATUS | SCALE:                            | NTS         | SHEET :  | 2 OF 3   |
| TORONTO, ONTARIO                                            |                                                                                                                                   | DRAWING                           | NUMBER      |          | ISSUE    |
| YOUR CONNECTION TO QUALITY & SERVICE                        |                                                                                                                                   | 3                                 | 42 Assembly |          | 1        |