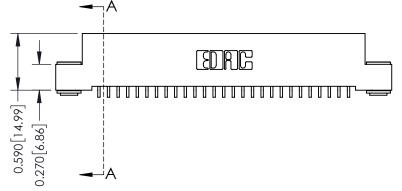

THIS IS A C.A.D. GENERATED DRAWING DO NOT MAKE MANUAL REVISIONS TO MASTER. ISSUE NUMBER

ORIGINAL

1

| 342 / 392 Series Card Edge Connector<br>Contact Bend Detail |                                                                                                                                   | ACAD REFERENCE NO. 342 ENG MASTER |             |          |          |
|-------------------------------------------------------------|-----------------------------------------------------------------------------------------------------------------------------------|-----------------------------------|-------------|----------|----------|
|                                                             |                                                                                                                                   | DRAWN:                            | J.LEE       | DATE: OC | T. 06/09 |
|                                                             |                                                                                                                                   | CHECKED                           | ):          | DATE:    |          |
| EDAC INC                                                    | ARE THE PROPERTY OF EDAC INC.,AND SHALL NOT BE REPRODUCED,OR COPIED OR USED AS THE BASIS FOR THE MANUFACTURE OR SALE OF APPARATUS | SCALE:                            | NTS         | SHEET :  | 2 OF 3   |
| TORONTO, ONTARIO                                            |                                                                                                                                   | DRAWING                           | NUMBER      |          | ISSUE    |
| YOUR CONNECTION TO QUALITY & SERVICE                        |                                                                                                                                   | 3                                 | 42 Assembly |          | 1        |