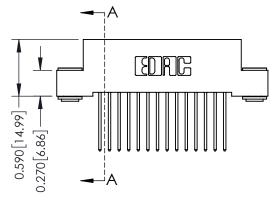

## **See Accompanying Pages for:**

- **Contact Bend Details**
- **Mounting Options**

|                              | Pr: 342-028-540-203 CHECKE |                                                                                                 |         |  |
|------------------------------|----------------------------|-------------------------------------------------------------------------------------------------|---------|--|
| Part Number: 342-028-340-203 |                            |                                                                                                 |         |  |
|                              | EDAC INC                   | THESE DRAWINGS AND SPECIFICATIONS ARE THE PROPERTY OF EDAC INCAND                               | SCALE:  |  |
|                              | TORONTO, ONTARIO<br>CANADA | SHALL NOT BE REPRODUCED,OR COPIED OR USED AS THE BASIS FOR THE MANUFACTURE OR SALE OF APPARATUS | DRAWING |  |
| OUR CONNECTION TO            | QUALITY & SERVICE          | WITHOUT WRITTEN PERMISSION.                                                                     |         |  |