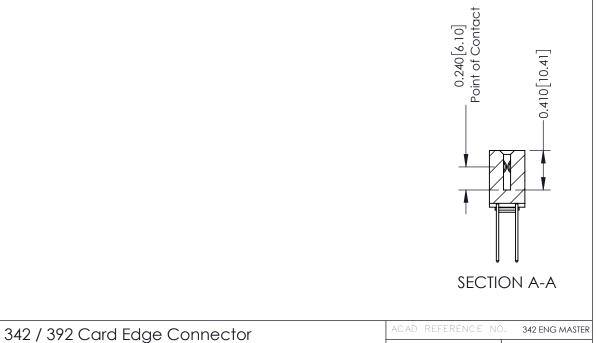

## **Contact Detail**

540-Wire Wrap .025 Sq.(0.64 Sq.) - Tail LG=.570(14.48) .100 [2.54] Contact Spacing x .200 [5.08] Row Spacing

DATE: OCT. 06/09

SHEET 1 OF 3

J.LEE

342 Assembly

NTS

THIS IS A C.A.D. GENERATED DRAWING DO NOT MAKE MANUAL REVISIONS TO MASTER. ISSUE NUMBER

ORIGINAL

1

| 342 / 392 Series Card Edge Connector<br>Contact Bend Detail |                                                                                                                                                                                                |          | ACAD REFERENCE NO. 342 ENG MASTER |                  |        |  |
|-------------------------------------------------------------|------------------------------------------------------------------------------------------------------------------------------------------------------------------------------------------------|----------|-----------------------------------|------------------|--------|--|
|                                                             |                                                                                                                                                                                                |          | J.LEE                             | DATE: OCT. 06/09 |        |  |
| Confact bend belaii                                         |                                                                                                                                                                                                | CHECKED: |                                   | DATE:            |        |  |
| EDAC INC TORONTO, ONTARIO                                   | THESE DRAWINGS AND SPECIFICATIONS ARE THE PROPERTY OF EDAC INCAND SHALL NOT BE REPRODUCED, OR COPIED OR USED AS THE BASIS FOR THE MANUFACTURE OR SALE OF APPARATUS WITHOUT WRITTEN PERMISSION. | SCALE:   | NTS                               | SHEET :          | 2 OF 3 |  |
|                                                             |                                                                                                                                                                                                | DRAWING  | NUMBER                            |                  | ISSUE  |  |
| YOUR CONNECTION TO QUALITY & SERVICE                        |                                                                                                                                                                                                | 3        | 42 Assembly                       |                  | 1      |  |