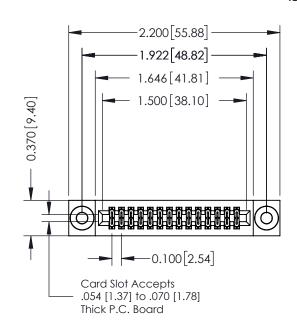

## **See Accompanying Pages for:**

- **Contact Bend Details**
- **Mounting Options**

|                              | Pr: 342-028-540-203 CHECKE |                                                                                                 |         |  |
|------------------------------|----------------------------|-------------------------------------------------------------------------------------------------|---------|--|
| Part Number: 342-028-340-203 |                            |                                                                                                 |         |  |
|                              | EDAC INC                   | THESE DRAWINGS AND SPECIFICATIONS ARE THE PROPERTY OF EDAC INCAND                               | SCALE:  |  |
|                              | TORONTO, ONTARIO<br>CANADA | SHALL NOT BE REPRODUCED,OR COPIED OR USED AS THE BASIS FOR THE MANUFACTURE OR SALE OF APPARATUS | DRAWING |  |
| OUR CONNECTION TO            | QUALITY & SERVICE          | WITHOUT WRITTEN PERMISSION.                                                                     |         |  |