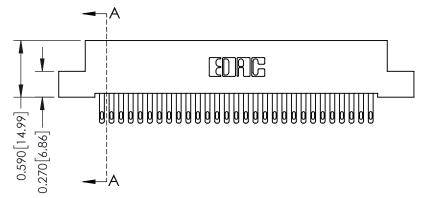

## **Contact Detail**

500-Wire Hole .050x.025(1.27x0.64) - Tail LG=.270(6.86) .100 [2.54] Contact Spacing x .200 [5.08] Row Spacing

342 ENG MASTER J.LEE DATE: OCT. 06/09 SHEET 1 OF 3 NTS

342 Assembly

THIS IS A C.A.D. GENERATED DRAWING DO NOT MAKE MANUAL REVISIONS TO MASTER. ISSUE NUMBER

ORIGINAL

1

| 342 / 392 Series Card Edge Connector<br>Contact Bend Detail |                                                                                                                                              | ACAD REFERENCE NO. 342 ENG MASTER |             |          |          |
|-------------------------------------------------------------|----------------------------------------------------------------------------------------------------------------------------------------------|-----------------------------------|-------------|----------|----------|
|                                                             |                                                                                                                                              | DRAWN:                            | J.LEE       | DATE: OC | T. 06/09 |
|                                                             |                                                                                                                                              | CHECKED:                          |             | DATE:    |          |
| EDAC INC                                                    | ARE THE PROPERTY OF EDAC INC.,AND —<br>SHALL NOT BE REPRODUCED,OR COPIED<br>OR USED AS THE BASIS FOR THE<br>MANUFACTURE OR SALE OF APPARATUS | SCALE:                            | NTS         | SHEET :  | 2 OF 3   |
| TORONTO, ONTARIO                                            |                                                                                                                                              | DRAWING                           | NUMBER      |          | ISSUE    |
| YOUR CONNECTION TO QUALITY & SERVICE                        |                                                                                                                                              | 3                                 | 42 Assembly |          | 1        |