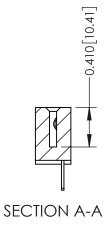

## **Contact Detail**

500-Wire Hole .050x.025(1.27x0.64) - Tail LG=.270(6.86) .100 [2.54] Contact Spacing x .200 [5.08] Row Spacing

342 ENG MASTER J.LEE DATE: OCT. 06/09 SHEET 1 OF 3 NTS

342 Assembly

THIS IS A C.A.D. GENERATED DRAWING DO NOT MAKE MANUAL REVISIONS TO MASTER. ISSUE NUMBER

ORIGINAL

1

| 342 / 392 Series Card Edge Connector<br>Contact Bend Detail |                                                                                                                                              | ACAD REFERENCE NO. 342 ENG MASTER |             |          |          |
|-------------------------------------------------------------|----------------------------------------------------------------------------------------------------------------------------------------------|-----------------------------------|-------------|----------|----------|
|                                                             |                                                                                                                                              | DRAWN:                            | J.LEE       | DATE: OC | T. 06/09 |
|                                                             |                                                                                                                                              | CHECKED:                          |             | DATE:    |          |
| EDAC INC                                                    | ARE THE PROPERTY OF EDAC INC.,AND —<br>SHALL NOT BE REPRODUCED,OR COPIED<br>OR USED AS THE BASIS FOR THE<br>MANUFACTURE OR SALE OF APPARATUS | SCALE:                            | NTS         | SHEET :  | 2 OF 3   |
| TORONTO, ONTARIO                                            |                                                                                                                                              | DRAWING                           | NUMBER      |          | ISSUE    |
| YOUR CONNECTION TO QUALITY & SERVICE                        |                                                                                                                                              | 3                                 | 42 Assembly |          | 1        |