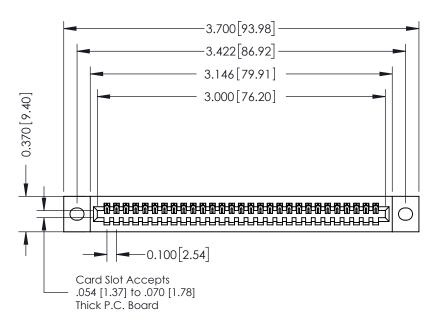

## **See Accompanying Pages for:**

- **Contact Bend Details**
- **Mounting Options**

| 342 / 392 Card Edge Connector |
|-------------------------------|
| Part Number: 342-029-500-102  |

YOUR CONNECTION TO QUALITY & SERVICE

342 ENG MASTER J.LEE DATE: OCT. 06/09 SHEET 1 OF 3 NTS

342 Assembly

THIS IS A C.A.D. GENERATED DRAWING DO NOT MAKE MANUAL REVISIONS TO MASTER. ISSUE NUMBER

ORIGINAL

1

| 342 / 392 Series Card Edge Connector<br>Contact Bend Detail |                                                                                                                                              | ACAD REFERENCE NO. 342 ENG MASTER |             |          |          |
|-------------------------------------------------------------|----------------------------------------------------------------------------------------------------------------------------------------------|-----------------------------------|-------------|----------|----------|
|                                                             |                                                                                                                                              | DRAWN:                            | J.LEE       | DATE: OC | T. 06/09 |
|                                                             |                                                                                                                                              | CHECKED:                          |             | DATE:    |          |
| EDAC INC                                                    | ARE THE PROPERTY OF EDAC INC.,AND —<br>SHALL NOT BE REPRODUCED,OR COPIED<br>OR USED AS THE BASIS FOR THE<br>MANUFACTURE OR SALE OF APPARATUS | SCALE:                            | NTS         | SHEET :  | 2 OF 3   |
| TORONTO, ONTARIO                                            |                                                                                                                                              | DRAWING                           | NUMBER      |          | ISSUE    |
| YOUR CONNECTION TO QUALITY & SERVICE                        |                                                                                                                                              | 3                                 | 42 Assembly |          | 1        |