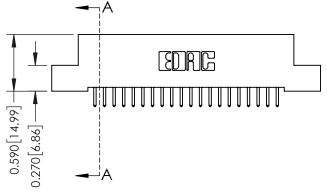

## **Mounting Option**

04-.156 (3.96) Dia. Mounting Holes

## **Contact Detail**

521-P.C. Tail .025 Sq.(0.64 Sq.) - Tail LG=.160(4.06) .100 [2.54] Contact Spacing x .200 [5.08] Row Spacing







## 0.240 [6.10] Point of Contact 0.410[10.41] SECTION A-A

## **See Accompanying Pages for:**

- **Contact Bend Details**
- **Mounting Options**

| 342 / 392 Card Edge Connector |
|-------------------------------|
| Part Number: 342-040-521-204  |



342 ENG MASTER DATE: OCT. 06/09 J.LEE NTS SHEET 1 OF 3

342 Assembly

THIS IS A C.A.D. GENERATED DRAWING DO NOT MAKE MANUAL REVISIONS TO MASTER. ISSUE NUMBER

ORIGINAL

1



| 342 / 392 Series Card Edge Connector<br>Contact Bend Detail |                                                                                                                                     | ACAD REFERENCE NO. 342 ENG MASTER |             |          |          |
|-------------------------------------------------------------|----------------------------------------