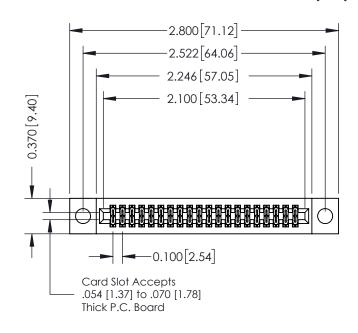

## **See Accompanying Pages for:**

- **Contact Bend Details**
- **Mounting Options**

| 342 / 392 Card Edge Connector |
|-------------------------------|
| Part Number: 342-040-521-204  |

342 ENG MASTER DATE: OCT. 06/09 J.LEE NTS SHEET 1 OF 3