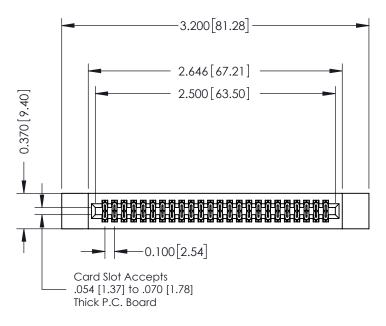

## **See Accompanying Pages for:**

- **Contact Bend Details**
- **Mounting Options**

342 / 392 Card Edge Connector Part Number: 342-048-521-212

YOUR CONNECTION TO QUALITY & SERVICE

342 ENG MASTER J.LEE DATE: OCT. 06/09 SHEET 1 OF 3