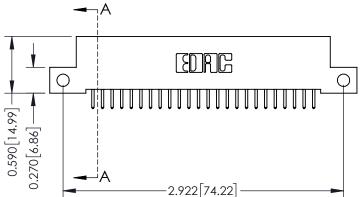

## **See Accompanying Pages for:**

- **Contact Bend Details**
- **Mounting Options**

342 / 392 Card Edge Connector Part Number: 342-048-521-212

YOUR CONNECTION TO QUALITY & SERVICE

342 ENG MASTER J.LEE DATE: OCT. 06/09 SHEET 1 OF 3