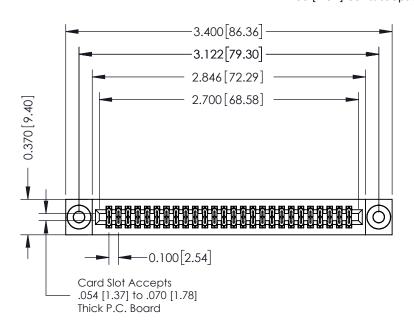

## **See Accompanying Pages for:**

- **Contact Bend Details**
- **Mounting Options**

342 / 392 Card Edge Connector Part Number: 342-052-520-203

YOUR CONNECTION TO QUALITY & SERVICE

342 ENG MASTER J.LEE DATE: OCT. 06/09 SHEET 1 OF 3 NTS

342 Assembly

THIS IS A C.A.D. GENERATED DRAWING DO NOT MAKE MANUAL REVISIONS TO MASTER. ISSUE NUMBER

ORIGINAL

1

| 342 / 392 Series Card Edge Connector<br>Contact Bend Detail |                                                                                                                                                                                                  | ACAD REFERENCE NO. 342 ENG MASTER |             |                  |        |
|-------------------------------------------------------------|--------------------------------------------------------------------------------------------------------------------------------------------------------------------------------------------------|-----------------------------------|-------------|------------------|--------|
|                                                             |                                                                                                                                                                                                  | DRAWN:                            | J.LEE       | DATE: OCT. 06/09 |        |
|                                                             |                                                                                                                                                                                                  | CHECKED:                          |             | DATE:            |        |
| TORONTO, ONTARIO                                            | THESE DRAWINGS AND SPECIFICATIONS ARE THE PROPERTY OF EDAC INC. AND SHALL NOT BE REPRODUCED, OR COPIED OR USED AS THE BASIS FOR THE MANUFACTURE OR SALE OF APPARATUS WITHOUT WRITTEN PERMISSION. | SCALE:                            | NTS         | SHEET :          | 2 OF 3 |
|                                                             |                                                                                                                                                                                                  | DRAWING                           | NUMBER      |                  | ISSUE  |
| YOUR CONNECTION TO QUALITY & SERVICE                        |                                                                                                                                                                                                  | 3                                 | 42 Assembly |                  | 1      |