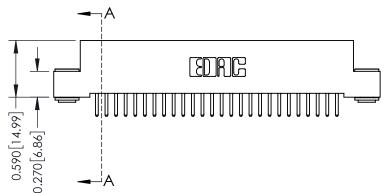

342 Assembly

THIS IS A C.A.D. GENERATED DRAWING DO NOT MAKE MANUAL REVISIONS TO MASTER. ISSUE NUMBER

ORIGINAL

1

| 342 / 392 Series Card Edge Connector<br>Contact Bend Detail |                                                                                                                                                                                                  | ACAD REFERENCE NO. 342 ENG MASTER |             |                  |        |
|-------------------------------------------------------------|--------------------------------------------------------------------------------------------------------------------------------------------------------------------------------------------------|-----------------------------------|-------------|------------------|--------|
|                                                             |                                                                                                                                                                                                  | DRAWN:                            | J.LEE       | DATE: OCT. 06/09 |        |
|                                                             |                                                                                                                                                                                                  | CHECKED:                          |             | DATE:            |        |
| TORONTO, ONTARIO                                            | THESE DRAWINGS AND SPECIFICATIONS ARE THE PROPERTY OF EDAC INC. AND SHALL NOT BE REPRODUCED, OR COPIED OR USED AS THE BASIS FOR THE MANUFACTURE OR SALE OF APPARATUS WITHOUT WRITTEN PERMISSION. | SCALE:                            | NTS         | SHEET :          | 2 OF 3 |
|                                                             |                                                                                                                                                                                                  | DRAWING                           | NUMBER      |                  | ISSUE  |
| YOUR CONNECTION TO QUALITY & SERVICE                        |                                                                                                                                                                                                  | 3                                 | 42 Assembly |                  | 1      |

THIS IS A C.A.D. GENERATED DRAWING DO NOT MAKE MANUAL REVISIONS TO MASTER

ISSUE NUMBER

ORIGINAL

1

| 342 / 392 Card Edge Connector<br>Mounting Options |                                                                                                                                                                                                 | ACAD REFERENCE NO. 342 ENG MASTER |                         |        |  |  |
|---------------------------------------------------|-------------------------------------------------------------------------------------------------------------------------------------------------------------------------------------------------|-----------------------------------|-------------------------|--------|--|--|
|                                                   |                                                                                                                                                                                                 | DRAWN: J.LEE                      | DATE: <b>OCT. 06/09</b> |        |  |  |
|                                                   |                                                                                                                                                                                                 | CHECKED:                          | DATE:                   |        |  |  |
| TORONTO, ONTARIO                                  | THESE DRAWINGS AND SPECIFICATIONS ARE THE PROPERTY OF EDAC INC.,AND SHALL NOT BE REPRODUCED,OR COPIED OR USED AS THE BASIS FOR THE MANUFACTURE OR SALE OF APPARATUS WITHOUT WRITTEN PERMISSION. | SCALE: NTS                        | SHEET :                 | 3 OF 3 |  |  |
|                                                   |                                                                                                                                                                                                 | DRAWING NUMBER                    | •                       | ISSUE  |  |  |
| YOUR CONNECTION TO QUALITY & SERVICE              |                                                                                                                                                                                                 | 342 Assembly                      |                         | 1      |  |  |