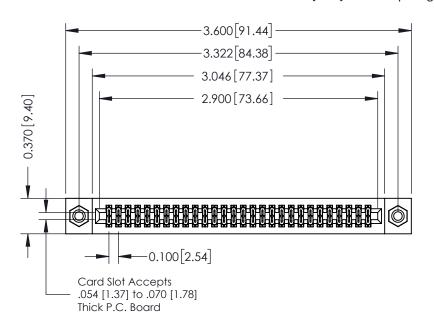

**Mounting Option** 

08-#4-40 Unified Threaded Inserts

**Contact Detail** 

540-Wire Wrap .025 Sq.(0.64 Sq.) - Tail LG=.570(14.48) .100 [2.54] Contact Spacing x .200 [5.08] Row Spacing

**See Accompanying Pages for:** 

- **Contact Bend Details**
- **Mounting Options**

342 / 392 Card Edge Connector Part Number: 342-056-540-208

| ACAD REFERENCE NO. 342 ENG MASTER |                  |  |  |  |
|-----------------------------------|------------------|--|--|--|
| DRAWN: J.LEE                      | DATE: OCT. 06/09 |  |  |  |
| CHECKED:                          | DATE:            |  |  |  |
| SCALE: NTS                        | SHEET 1 OF 3     |  |  |  |
| DRAWING NUMBER                    | ISSUE            |  |  |  |