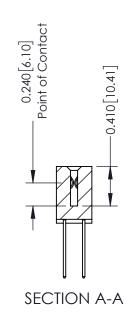

**Mounting Option** 

08-#4-40 Unified Threaded Inserts

**Contact Detail** 

540-Wire Wrap .025 Sq.(0.64 Sq.) - Tail LG=.570(14.48) .100 [2.54] Contact Spacing x .200 [5.08] Row Spacing

**See Accompanying Pages for:** 

- **Contact Bend Details**
- **Mounting Options**

342 / 392 Card Edge Connector Part Number: 342-056-540-208

| ACAD REFERENCE NO. 342 ENG MASTER |                  |  |  |  |
|-----------------------------------|------------------|--|--|--|
| DRAWN: J.LEE                      | DATE: OCT. 06/09 |  |  |  |
| CHECKED:                          | DATE:            |  |  |  |
| SCALE: NTS                        | SHEET 1 OF 3     |  |  |  |
| DRAWING NUMBER                    | ISSUE            |  |  |  |