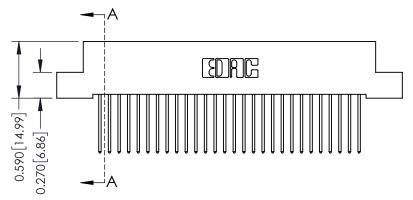

**Mounting Option** 

08-#4-40 Unified Threaded Inserts

**Contact Detail** 

540-Wire Wrap .025 Sq.(0.64 Sq.) - Tail LG=.570(14.48) .100 [2.54] Contact Spacing x .200 [5.08] Row Spacing

**See Accompanying Pages for:** 

- **Contact Bend Details**
- **Mounting Options**

342 / 392 Card Edge Connector Part Number: 342-056-540-208

| ACAD REFERENCE NO. 342 ENG MASTER |                  |  |  |  |
|-----------------------------------|------------------|--|--|--|
| DRAWN: J.LEE                      | DATE: OCT. 06/09 |  |  |  |
| CHECKED:                          | DATE:            |  |  |  |
| SCALE: NTS                        | SHEET 1 OF 3     |  |  |  |
| DRAWING NUMBER                    | ISSUE            |  |  |  |