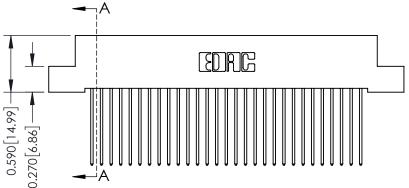

342 Assembly

THIS IS A C.A.D. GENERATED DRAWING DO NOT MAKE MANUAL REVISIONS TO MASTER. ISSUE NUMBER

ORIGINAL

1

| 342 / 392 Series Card Edge Connector<br>Contact Bend Detail |                                                                                                                                                                                                  | ACAD REFERENCE NO. 342 ENG MASTER |             |                  |        |
|-------------------------------------------------------------|--------------------------------------------------------------------------------------------------------------------------------------------------------------------------------------------------|-----------------------------------|-------------|------------------|--------|
|                                                             |                                                                                                                                                                                                  | DRAWN:                            | J.LEE       | DATE: OCT. 06/09 |        |
|                                                             |                                                                                                                                                                                                  | CHECKED:                          |             | DATE:            |        |
| TORONTO, ONTARIO                                            | THESE DRAWINGS AND SPECIFICATIONS ARE THE PROPERTY OF EDAC INC. AND SHALL NOT BE REPRODUCED, OR COPIED OR USED AS THE BASIS FOR THE MANUFACTURE OR SALE OF APPARATUS WITHOUT WRITTEN PERMISSION. | SCALE:                            | NTS         | SHEET :          | 2 OF 3 |
|                                                             |                                                                                                                                                                                                  | DRAWING                           | NUMBER      |                  | ISSUE  |
| YOUR CONNECTION TO QUALITY & SERVICE                        |                                                                                                                                                                                                  | 3                                 | 42 Assembly |                  | 1      |