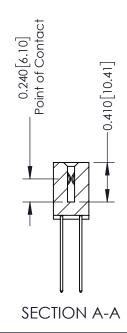

## **Contact Detail**

541-Wire Wrap .025 Sq.(0.64 Sq.) - Tail LG=.760(19.30) .100 [2.54] Contact Spacing x .200 [5.08] Row Spacing