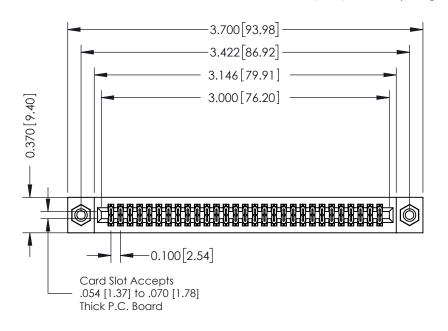

## **See Accompanying Pages for:**

- **Contact Bend Details**
- **Mounting Options**

342 / 392 Card Edge Connector Part Number: 342-058-541-208

YOUR CONNECTION TO QUALITY & SERVICE

342 ENG MASTER J.LEE DATE: OCT. 06/09 SHEET 1 OF 3

342 Assembly

THIS IS A C.A.D. GENERATED DRAWING DO NOT MAKE MANUAL REVISIONS TO MASTER. ISSUE NUMBER

ORIGINAL

1

| 342 / 392 Series Card Edge Connector<br>Contact Bend Detail |                                                                                                                                                                                                  | ACAD REFERENCE NO. 342 ENG MASTER |             |                  |        |
|-------------------------------------------------------------|--------------------------------------------------------------------------------------------------------------------------------------------------------------------------------------------------|-----------------------------------|-------------|------------------|--------|
|                                                             |                                                                                                                                                                                                  | DRAWN:                            | J.LEE       | DATE: OCT. 06/09 |        |
|                                                             |                                                                                                                                                                                                  | CHECKED:                          |             | DATE:            |        |
| TORONTO, ONTARIO                                            | THESE DRAWINGS AND SPECIFICATIONS ARE THE PROPERTY OF EDAC INC. AND SHALL NOT BE REPRODUCED, OR COPIED OR USED AS THE BASIS FOR THE MANUFACTURE OR SALE OF APPARATUS WITHOUT WRITTEN PERMISSION. | SCALE:                            | NTS         | SHEET :          | 2 OF 3 |
|                                                             |                                                                                                                                                                                                  | DRAWING                           | NUMBER      |                  | ISSUE  |
| YOUR CONNECTION TO QUALITY & SERVICE                        |                                                                                                                                                                                                  | 3                                 | 42 Assembly |                  | 1      |