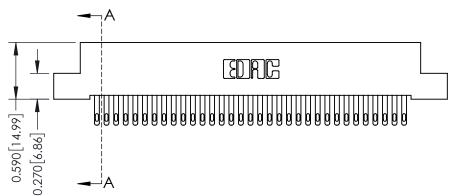

**Mounting Option** 

04-.156 (3.96) Dia. Mounting Holes

THIS IS A C.A.D. GENERATED DRAWING DO NOT MAKE MANUAL REVISIONS TO MASTER

ISSUE NUMBER

ORIGINAL

1

| 342 / 392 Card Edge Connector<br>Mounting Options |                                                                                                                                              | ACAD REFERENCE NO. 342 ENG MASTER |         |           |  |  |
|---------------------------------------------------|----------------------------------------------------------------------------------------------------------------------------------------------|-----------------------------------|---------|-----------|--|--|
|                                                   |                                                                                                                                              | DRAWN: J.LEE                      | DATE: O | CT. 06/09 |  |  |
|                                                   |                                                                                                                                              | CHECKED:                          | DATE:   |           |  |  |
| EDAC INC                                          | ARE THE PROPERTY OF EDAC INC.,AND —<br>SHALL NOT BE REPRODUCED,OR COPIED<br>OR USED AS THE BASIS FOR THE<br>MANUFACTURE OR SALE OF APPARATUS | SCALE: NTS                        | SHEET : | 3 OF 3    |  |  |
| TORONTO, ONTARIO                                  |                                                                                                                                              | DRAWING NUMBER                    | •       | ISSUE     |  |  |
| YOUR CONNECTION TO QUALITY & SERVICE              |                                                                                                                                              | 342 Assembly                      |         | 1         |  |  |