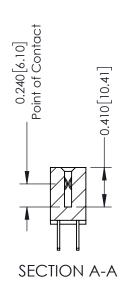

## **Contact Detail**

500-Wire Hole .050x.025(1.27x0.64) - Tail LG=.270(6.86) .100 [2.54] Contact Spacing x .200 [5.08] Row Spacing

342 Assembly

THIS IS A C.A.D. GENERATED DRAWING DO NOT MAKE MANUAL REVISIONS TO MASTER. ISSUE NUMBER

ORIGINAL

1

| 342 / 392 Series Card Edge Connector<br>Contact Bend Detail |                                                                                                                                   | ACAD REFERENCE NO. 342 ENG MASTER |             |          |          |
|-------------------------------------------------------------|-----------------------------------------------------------------------------------------------------------------------------------|-----------------------------------|-------------|----------|----------|
|                                                             |                                                                                                                                   | DRAWN:                            | J.LEE       | DATE: OC | T. 06/09 |
|                                                             |                                                                                                                                   | CHECKED:                          |             | DATE:    |          |
| EDAC INC                                                    | ARE THE PROPERTY OF EDAC INC.,AND SHALL NOT BE REPRODUCED,OR COPIED OR USED AS THE BASIS FOR THE MANUFACTURE OR SALE OF APPARATUS | SCALE:                            | NTS         | SHEET :  | 2 OF 3   |
| TORONTO, ONTARIO                                            |                                                                                                                                   | DRAWING                           | NUMBER      |          | ISSUE    |
| YOUR CONNECTION TO QUALITY & SERVICE                        |                                                                                                                                   | 3                                 | 42 Assembly |          | 1        |