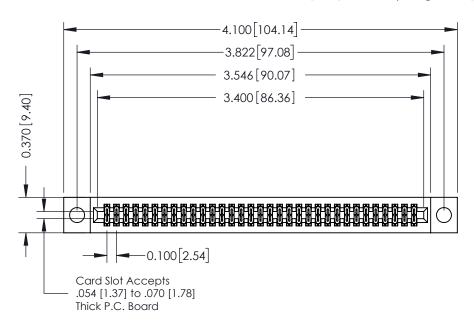

## **See Accompanying Pages for:**

- **Contact Bend Details**
- **Mounting Options**

| 342 / 392 Card Edge Connector |
|-------------------------------|
| Part Number: 342-066-500-204  |

YOUR CONNECTION TO QUALITY & SERVICE

| ACAD REFERENCE NO. 342 ENG MASTER |                  |  |  |  |  |
|-----------------------------------|------------------|--|--|--|--|
| DRAWN: J.LEE                      | DATE: OCT. 06/09 |  |  |  |  |
| CHECKED:                          | DATE:            |  |  |  |  |
| SCALE: NTS                        | SHEET 1 OF 3     |  |  |  |  |
| DRAWING NUMBER                    | ISSUE            |  |  |  |  |