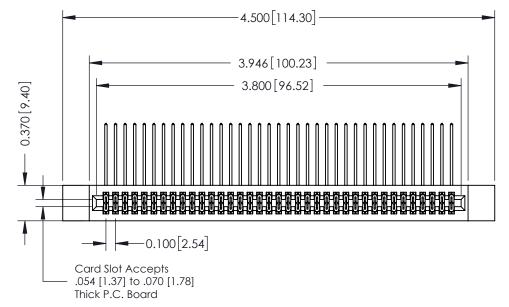

## **See Accompanying Pages for:**

- **Contact Bend Details**
- **Mounting Options**

342 / 392 Card Edge Connector Part Number: 342-074-558-212

YOUR CONNECTION TO QUALITY & SERVICE

| ACAD REFERENCE NO. 342 ENG MASTER |                  |  |  |  |
|-----------------------------------|------------------|--|--|--|
| DRAWN: J.LEE                      | DATE: OCT. 06/09 |  |  |  |
| CHECKED:                          | DATE:            |  |  |  |
| SCALE: NTS                        | SHEET 1 OF 3     |  |  |  |
| DRAWING NUMBER                    | ISSUE            |  |  |  |