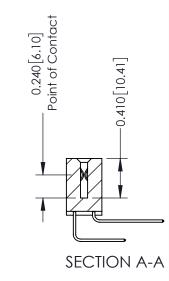

**Mounting Option** 

12-.128 (3.25) Dia. Side Mounting Holes

**Contact Detail** 

558-90 Degree Bend (Code 541 Contacts) .100 [2.54] Contact Spacing x .200 [5.08] Row Spacing

342 Assembly

THIS IS A C.A.D. GENERATED DRAWING DO NOT MAKE MANUAL REVISIONS TO MASTER. ISSUE NUMBER

ORIGINAL

1

| 342 / 392 Series Card Edge Connector<br>Contact Bend Detail |                                                                                                                                   | ACAD REFERENCE NO. 342 ENG MASTER |             |                  |        |
|-------------------------------------------------------------|-----------------------------------------------------------------------------------------------------------------------------------|-----------------------------------|-------------|------------------|--------|
|                                                             |                                                                                                                                   | DRAWN:                            | J.LEE       | DATE: OCT. 06/09 |        |
|                                                             |                                                                                                                                   | CHECKED:                          |             | DATE:            |        |
| EDAC INC                                                    | ARE THE PROPERTY OF EDAC INC.,AND SHALL NOT BE REPRODUCED,OR COPIED OR USED AS THE BASIS FOR THE MANUFACTURE OR SALE OF APPARATUS | SCALE:                            | NTS         | SHEET :          | 2 OF 3 |
| TORONTO, ONTARIO                                            |                                                                                                                                   | DRAWING                           | NUMBER      |                  | ISSUE  |
| YOUR CONNECTION TO QUALITY & SERVICE                        |                                                                                                                                   | 3                                 | 42 Assembly |                  | 1      |