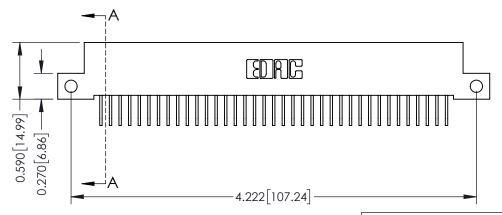

THIS IS A C.A.D. GENERATED DRAWING DO NOT MAKE MANUAL REVISIONS TO MASTER

ISSUE NUMBER

ORIGINAL

1

| 342 / 392 Card Edge Connector<br>Mounting Options |                                                                                                                                              | ACAD REFERENCE NO. 342 ENG MASTER |                         |        |  |
|---------------------------------------------------|----------------------------------------------------------------------------------------------------------------------------------------------|-----------------------------------|-------------------------|--------|--|
|                                                   |                                                                                                                                              | DRAWN: J.LEE                      | DATE: <b>OCT. 06/09</b> |        |  |
|                                                   |                                                                                                                                              | CHECKED:                          | DATE:                   |        |  |
| EDAC INC                                          | ARE THE PROPERTY OF EDAC INC.,AND —<br>SHALL NOT BE REPRODUCED,OR COPIED<br>OR USED AS THE BASIS FOR THE<br>MANUFACTURE OR SALE OF APPARATUS | SCALE: NTS                        | SHEET :                 | 3 OF 3 |  |
| TORONTO, ONTARIO                                  |                                                                                                                                              | DRAWING NUMBER                    | •                       | ISSUE  |  |
| YOUR CONNECTION TO QUALITY & SERVICE              |                                                                                                                                              | 342 Assembly                      |                         | 1      |  |