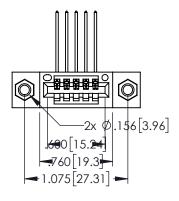

Contact Dimensions:
559-90 Degree Bend (Code 541 Contacts)
See Sheet 2 for Contact Code 555, 556, 558, 559, 560 Dimensions

ISSUE NUMB

1

ORIG

- INSULATOR MATERIAL: THERMOPLASTIC PBT BLACK, UL 94V-0
   CONTACT MATERIAL: CORPER TIN ALLOY
- CONTACT MATERIAL; COPPER TIN ALLOY
   CONTACT PLATING: GOLD ON THE MATING AREA, TIN PLATING ON THE CONTACT TAILS, NICKEL UNDERPLATE

| 345/395 SERIES CARD EDGE CONNECTOR    |
|---------------------------------------|
| 040/070 SERIES C/ IND EDGE CONTRECTOR |
| PART NUMBER: 345-005-559-407          |
|                                       |

ACAD REFERENCE NO. 345-ENG-MASTER

**Contact Code 558** 

Contact Code 559

Contact Code 560

INSULATOR MATERIAL: THERMOPLASTIC POLYESTER, UL 94V-0

DAP MATERIAL AVAILABLE UPON REQUEST

CONTACT MATERIAL; COPPER ALLOY