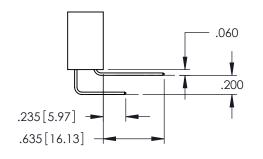

Contact Dimensions:
559-90 Degree Bend (Code 541 Contacts)
See Sheet 2 for Contact Code 555, 556, 558, 559, 560 Dimensions

ISSUE NUMB

1

ORIG

- INSULATOR MATERIAL: THERMOPLASTIC PBT BLACK, UL 94V-0
   CONTACT MATERIAL: CORPER TIN ALLOY
- CONTACT MATERIAL; COPPER TIN ALLOY
   CONTACT PLATING: GOLD ON THE MATING AREA, TIN PLATING ON THE CONTACT TAILS, NICKEL UNDERPLATE