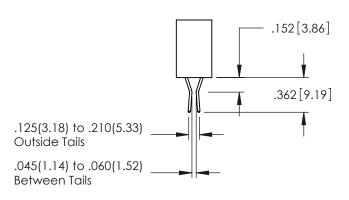

## 345/395 SERIES CARD EDGE CONNECTOR CONTACT CODE 555,556,558,559,560 DIMENSIONS

YOUR CONNECTION TO QUALITY & SERVICE

|    | ACAD REFERENCE NO. 345-ENG-MASTER |                  |       |        |  |  |  |
|----|-----------------------------------|------------------|-------|--------|--|--|--|
|    | DRAWN: R.STA.MONI                 | DATE:MAY.16/2017 |       |        |  |  |  |
| )  | CHECKED:                          |                  | DATE: |        |  |  |  |
| ,  | SCALE: 1:1                        |                  | SHEET | 2 OF 2 |  |  |  |
| ED | DRAWING NUMBER                    |                  |       | ISSUE  |  |  |  |