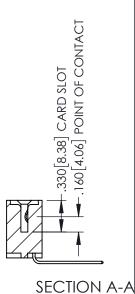

ACAD REFERENCE NO. 345-ENG-MASTER

**Contact Code 558** 

Contact Code 559

Contact Code 560

INSULATOR MATERIAL: THERMOPLASTIC POLYESTER, UL 94V-0

DAP MATERIAL AVAILABLE UPON REQUEST

CONTACT MATERIAL; COPPER ALLOY

CONTACT PLATING: GOLD ON THE MATING AREA, TIN PLATING ON THE CONTACT TAILS, NICKEL UNDERPLATE