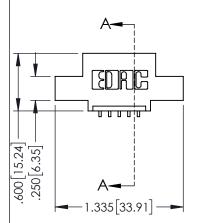

| 345/395 SERIES CARD EDGE CONNECTOR    |
|---------------------------------------|
| 040/070 SERIES C/ IND EDGE CONTRECTOR |
| PART NUMBER: 345-005-559-407          |
|                                       |

ACAD REFERENCE NO. 345-ENG-MASTER

**Contact Code 558** 

Contact Code 559

Contact Code 560

INSULATOR MATERIAL: THERMOPLASTIC POLYESTER, UL 94V-0

DAP MATERIAL AVAILABLE UPON REQUEST

CONTACT MATERIAL; COPPER ALLOY