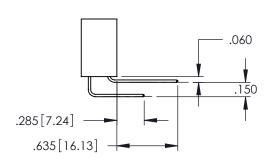

ACAD REFERENCE NO. 345-ENG-MASTER

**Contact Code 558** 

Contact Code 559

Contact Code 560

INSULATOR MATERIAL: THERMOPLASTIC POLYESTER, UL 94V-0

DAP MATERIAL AVAILABLE UPON REQUEST

CONTACT MATERIAL; COPPER ALLOY

CONTACT PLATING: GOLD ON THE MATING AREA, TIN PLATING ON THE CONTACT TAILS, NICKEL UNDERPLATE