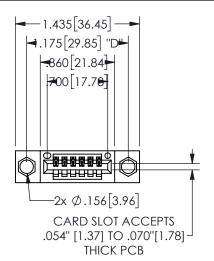

THIS IS A C.A.D. GENERATED DRAWING DO NOT MAKE MANUAL REVISIONS TO MASTER.

ISSUE NUMBER

ORIGINAL

1

## <u>Contact Dimensions:</u> 541-Wire Wrap .025 Sq.(0.64 Sq.) - Tail LG=.750(19.05) .100 (2.54) Contact Spacing x .200 (5.08) Row Spacing

345/395 SERIES CARD EDGE CONNECTOR PART NUMBER: 345-006-541-604