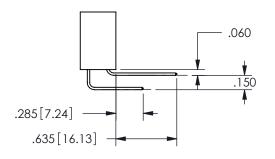

## <u>Contact Dimensions:</u> 541-Wire Wrap .025 Sq.(0.64 Sq.) - Tail LG=.750(19.05) .100 (2.54) Contact Spacing x .200 (5.08) Row Spacing

345/395 SERIES CARD EDGE CONNECTOR PART NUMBER: 345-006-541-604

CONTACT MATERIAL; COPPER ALLOY CONTACT PLATING: GOLD ON THE MATING AREA, TIN PLATING ON THE CONTACT TAILS, NICKEL UNDERPLATE

345/395 SERIES CARD EDGE CONNECTOR CONTACT CODE 555,556,558,559,560 DIMENSIONS