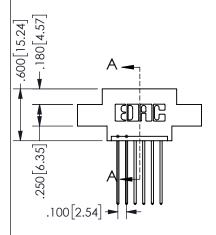

## SECTION A-A

ISSUE NUMBER ORIGINAL

1

**Contact Code 558** 

Contact Code 559

Contact Code 560

INSULATOR MATERIAL: THERMOPLASTIC POLYESTER, UL 94V-0

DAP MATERIAL AVAILABLE UPON REQUEST