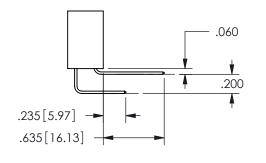

| .330[8.38]<br>CARD SLOT | .160[4.06]<br>POINT OF 7<br>CONTACT |
|-------------------------|-------------------------------------|
| .370[9.4]               |                                     |

CONTACT MATERIAL; COPPER ALLOY CONTACT PLATING: GOLD ON THE MATING AREA, TIN PLATING ON THE CONTACT TAILS, NICKEL UNDERPLATE

345/395 SERIES CARD EDGE CONNECTOR CONTACT CODE 555,556,558,559,560 DIMENSIONS