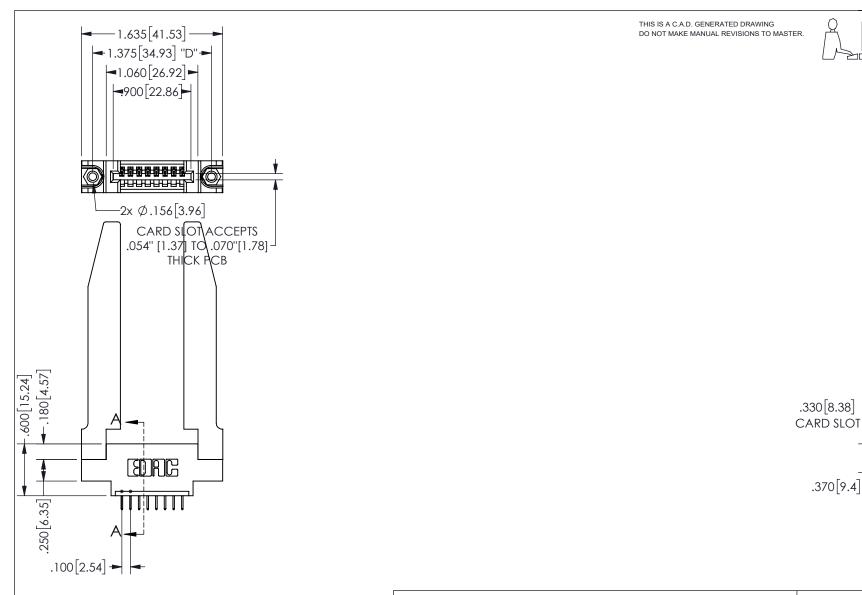

**Contact Dimensions:** 524-P.C. Tail .018 Sq.(0.46 Sq.) - Tail LG=.175(4.45) .100 (2.54) Contact Spacing x .200 (5.08) Row Spacing

345/395 SERIES CARD EDGE CONNECTOR PART NUMBER: 345-008-524-678

YOUR CONNECTION TO QUALITY & SERVICE

**EDAC INC** TORONTO, ONTARIO CANADA

ARE THE PROPERTY OF EDAC INC., AND SHALL NOT BE REPRODUCED, OR COPIED OR USED AS THE BASIS FOR THE MANUFACTURE OR SALE OF APPARATUS WITHOUT WRITTEN PERMISSION.

THESE DRAWINGS AND SPECIFICATIONS

|                    | J.           |                | 1 / 1 / 1 |
|--------------------|--------------|----------------|-----------|
| ACAD REFERENCE NO. |              | 345-ENG-MASTER |           |
| DRAWN: R           | R.STA.MONICA | DATEMA         | Y.16/2017 |
| CHECKED:           |              | DATE:          |           |
| SCALE:             | NTS          | SHEET          | OF 2      |
| DRAWING NUMBER     |              |                | ISSUE     |
| 345-FNG-MASTER     |              |                | 1         |