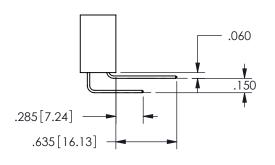

.370 9.4

ISSUE NUMBER

ORIGINAL

.160[4.06]

POINT OF

SECTION A-A

CONTACT

1

ISSUE NUMBER ORIGINAL

1

**Contact Code 558** 

Contact Code 559

**Contact Code 560** 

INSULATOR MATERIAL: THERMOPLASTIC POLYESTER, UL 94V-0 DAP MATERIAL AVAILABLE UPON REQUEST

CONTACT MATERIAL; COPPER ALLOY CONTACT PLATING: GOLD ON THE MATING AREA, TIN PLATING ON THE CONTACT TAILS, NICKEL UNDERPLATE