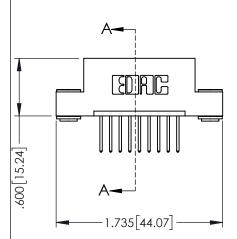

Contact Dimensions: 523-P.C. Tail .025 Sq.(0.64 Sq.) - Tail LG=.390(9.91) .100 (2.54) Contact Spacing x .200 (5.08) Row Spacing

- INSULATOR MATERIAL: THERMOPLASTIC PBT BLACK, UL 94V-0
- CONTACT MATERIAL; COPPER TIN ALLOY CONTACT PLATING: GOLD ON THE MATING AREA, TIN PLATING ON THE CONTACT TAILS, NICKEL UNDERPLATE