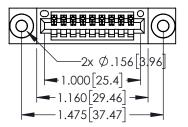

Contact Dimensions: 523-P.C. Tail .025 Sq.(0.64 Sq.) - Tail LG=.390(9.91) .100 (2.54) Contact Spacing x .200 (5.08) Row Spacing

- INSULATOR MATERIAL: THERMOPLASTIC PBT BLACK, UL 94V-0
- CONTACT MATERIAL; COPPER TIN ALLOY CONTACT PLATING: GOLD ON THE MATING AREA, TIN PLATING ON THE CONTACT TAILS, NICKEL UNDERPLATE