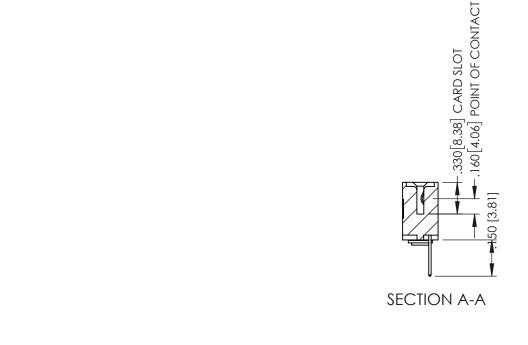

Contact Dimensions: 523-P.C. Tail .025 Sq.(0.64 Sq.) - Tail LG=.390(9.91) .100 (2.54) Contact Spacing x .200 (5.08) Row Spacing

- INSULATOR MATERIAL: THERMOPLASTIC PBT BLACK, UL 94V-0
- CONTACT MATERIAL; COPPER TIN ALLOY CONTACT PLATING: GOLD ON THE MATING AREA, TIN PLATING ON THE CONTACT TAILS, NICKEL UNDERPLATE