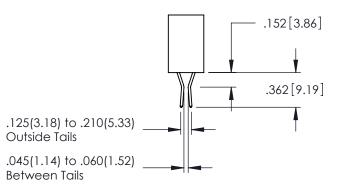

Contact Dimensions: 523-P.C. Tail .025 Sq.(0.64 Sq.) - Tail LG=.390(9.91) .100 (2.54) Contact Spacing x .200 (5.08) Row Spacing

- INSULATOR MATERIAL: THERMOPLASTIC PBT BLACK, UL 94V-0
- CONTACT MATERIAL; COPPER TIN ALLOY CONTACT PLATING: GOLD ON THE MATING AREA, TIN PLATING ON THE CONTACT TAILS, NICKEL UNDERPLATE