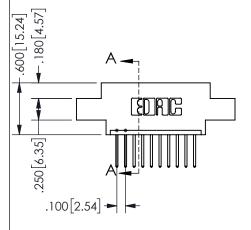

## **SECTION A-A**

345/395 SERIES CARD EDGE CONNECTOR PART NUMBER: 345-010-523-608

**EDAC INC** TORONTO, ONTARIO CANADA

ARE THE PROPERTY OF EDAC INC., AND SHALL NOT BE REPRODUCED, OR COPIED OR USED AS THE BASIS FOR THE MANUFACTURE OR SALE OF APPARATUS WITHOUT WRITTEN PERMISSION.

THESE DRAWINGS AND SPECIFICATIONS

| ACAD REFERENCE NO.  | 345-ENG-MASTER   |
|---------------------|------------------|
| DRAWN: R.STA.MONICA | DATE:MAY.16/2017 |
| CHECKED:            | DATE:            |
| SCALE: NTS          | SHEET 1 OF 2     |
| DRAWING NUMBER      | ISSUE            |
| 345-ENG-MASTER      | 1                |
|                     |                  |