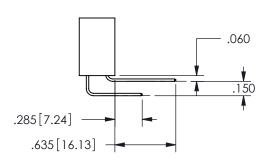

## **Contact Dimensions:** 523-P.C. Tail .025 Sq.(0.64 Sq.) - Tail LG=.390(9.91) .100 (2.54) Contact Spacing x .200 (5.08) Row Spacing

.160 4.06 .330[8.38] POINT OF CARD SLOT CONTACT .370 9.4

ISSUE NUMBER ORIGINAL

1

**Contact Code 558** 

Contact Code 559

**Contact Code 560** 

INSULATOR MATERIAL: THERMOPLASTIC POLYESTER, UL 94V-0 DAP MATERIAL AVAILABLE UPON REQUEST

CONTACT MATERIAL; COPPER ALLOY CONTACT PLATING: GOLD ON THE MATING AREA, TIN PLATING ON THE CONTACT TAILS, NICKEL UNDERPLATE