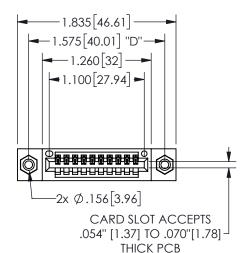

## **SECTION A-A**

345/395 SERIES CARD EDGE CONNECTOR PART NUMBER: 345-010-523-608

**EDAC INC** TORONTO, ONTARIO CANADA

ARE THE PROPERTY OF EDAC INC., AND SHALL NOT BE REPRODUCED, OR COPIED OR USED AS THE BASIS FOR THE MANUFACTURE OR SALE OF APPARATUS WITHOUT WRITTEN PERMISSION.

THESE DRAWINGS AND SPECIFICATIONS

| ACAD REFERENCE NO.  | 345-ENG-MASTER   |
|---------------------|------------------|
| DRAWN: R.STA.MONICA | DATE:MAY.16/2017 |
| CHECKED:            | DATE:            |
| SCALE: NTS          | SHEET 1 OF 2     |
| DRAWING NUMBER      | ISSUE            |
| 345-ENG-MASTER      | 1                |
|                     |                  |