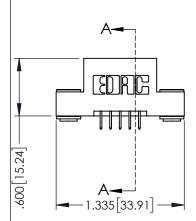

| 345/395 SERIES CARD EDGE CONNECTOR |
|------------------------------------|
| PART NUMBER: 345-010-525-203       |

| ACAD REFERENCE NO. 345-ENG-MASTER |                  |  |  |  |
|-----------------------------------|------------------|--|--|--|
| DRAWN: R.STA.MONICA               | DATE:MAY.16/2017 |  |  |  |
| CHECKED:                          | DATE:            |  |  |  |
| SCALE: 1:1                        | SHEET 1 OF 2     |  |  |  |
| DRAWING NUMBER                    | ISSUE            |  |  |  |
|                                   |                  |  |  |  |

**SECTION A-A** 

345-ENG-MASTER

.157 [4]

.107 [2.72] .082 [2.08]

.232 [5.89] .125(3.18) to .210(5.33) Outside Tails .045(1.14) to .060(1.52)

.125(3.18) to .210(5.33) Outside Tails .045(1.14) to .060(1.52)

Between Tails