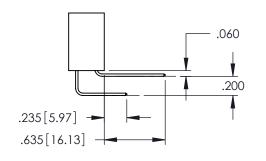

-------------------|
| PART NUMBER: 345-010-525-203       |



| ACAD REFERENCE NO. 345-ENG-MASTER |                  |  |  |  |
|-----------------------------------|------------------|--|--|--|
| DRAWN: R.STA.MONICA               | DATE:MAY.16/2017 |  |  |  |
| CHECKED:                          | DATE:            |  |  |  |
| SCALE: 1:1                        | SHEET 1 OF 2     |  |  |  |
| DRAWING NUMBER                    | ISSUE            |  |  |  |
|                                   |                  |  |  |  |

**SECTION A-A** 

345-ENG-MASTER



.157 [4]

.107 [2.72] .082 [2.08]

.232 [5.89] .125(3.18) to .210(5.33) Outside Tails .045(1.14) to .060(1.52)

.125(3.18) to .210(5.33) Outside Tails .045(1.14) to .060(1.52)

Between Tails

**Contact Code 555** 

**Contact Code 556** 



Between Tails





## **Contact Code 558**

## **Contact Code 559**

## Contact Code 560

INSULATOR MATERIAL: THERMOPLASTIC POLYESTER, UL 94V-0 DAP MATERIAL AVAILABLE UPON REQUEST

CONTACT MATERIAL; COPPER ALLOY CONTACT PLATING: GOLD ON THE MATING AREA, TIN PLATING ON THE CONTACT TAILS, NICKEL UNDERPLATE

## 345/395 SERIES CARD EDGE CONNECTOR CONTACT CODE 555,556,558,559,560 DIMENSIONS

YOUR CONNECTION TO QUALITY & SERVICE

|   | ACAD REFE   | G-MASTER |                  |        |  |
|---|-------------|----------|------------------|--------|--|
|   | DRAWN: R.ST | A.MONICA | DATE:MAY.16/2017 |        |  |
|   | CHECKED:    |          | DATE:            |        |  |
|   | SCALE:      | 1:1      | SHEET            | 2 OF 2 |  |
| D | DRAWING N   | UMBER    |                  | ISSUE  |