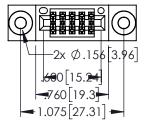

<u>Contact Dimensions:</u>
525-P.C. Tail .018 Sq.(0.46 Sq.) - Tail LG=.150(3.81)
.100 (2.54) Contact Spacing x .200 (5.08) Row Spacing

..330[8.38] CARD SLOT .160[4.06] POINT OF CONTACT

1

- INSULATOR MATERIAL: THERMOPLASTIC PBT BLACK, UL 94V-0
- CONTACT MATERIAL; COPPER TIN ALLOY CONTACT PLATING: GOLD ON THE MATING AREA, TIN PLATING ON THE CONTACT TAILS, NICKEL UNDERPLATE

| 345/395 SERIES CARD EDGE CONNECTOR |
|------------------------------------|
| PART NUMBER: 345-010-525-203       |

| ACAD REFERENCE NO. 345-ENG-MASTER |                  |  |  |  |
|-----------------------------------|------------------|--|--|--|
| DRAWN: R.STA.MONICA               | DATE:MAY.16/2017 |  |  |  |
| CHECKED:                          | DATE:            |  |  |  |
| SCALE: 1:1                        | SHEET 1 OF 2     |  |  |  |
| DRAWING NUMBER                    | ISSUE            |  |  |  |
|                                   |                  |  |  |  |