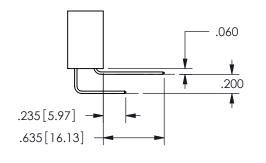

## **Contact Dimensions:** 560-Extender Board Bend (Code 523 Contacts) See Sheet 2 for Contact Code 555, 556, 558, 559, 560 **Dimensions**

.160 4.06 .330[8.38] POINT OF **CARD SLOT** CONTACT .370 9.4