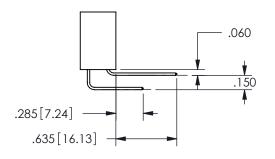

## **Contact Dimensions:** 560-Extender Board Bend (Code 523 Contacts) See Sheet 2 for Contact Code 555, 556, 558, 559, 560 **Dimensions**

.160 4.06 .330[8.38] POINT OF **CARD SLOT** CONTACT .370 9.4

## 345/395 SERIES CARD EDGE CONNECTOR PART NUMBER: 345-010-560-888

YOUR CONNECTION TO QUALITY & SERVICE

**EDAC INC** TORONTO, ONTARIO CANADA

THESE DRAWINGS AND SPECIFICATIONS ARE THE PROPERTY OF EDAC INC.,AND SHALL NOT BE REPRODUCED,OR COPIED OR USED AS THE BASIS FOR THE MANUFACTURE OR SALE OF APPARATUS WITHOUT WRITTEN PERMISSION.