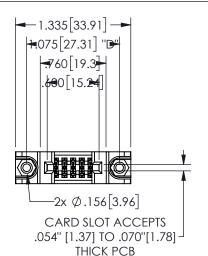

## 345/395 SERIES CARD EDGE CONNECTOR PART NUMBER: 345-010-560-888

YOUR CONNECTION TO QUALITY & SERVICE

**EDAC INC** TORONTO, ONTARIO CANADA

THESE DRAWINGS AND SPECIFICATIONS ARE THE PROPERTY OF EDAC INC.,AND SHALL NOT BE REPRODUCED,OR COPIED OR USED AS THE BASIS FOR THE MANUFACTURE OR SALE OF APPARATUS WITHOUT WRITTEN PERMISSION.

|                     |               |                  | , , , , , |
|---------------------|---------------|------------------|-----------|
| ACAD REFERENCE NO.  |               | 345-ENG-MASTER   |           |
| DRAWN: R.STA.MONICA |               | DATE:MAY.16/2017 |           |
| CHECKED:            |               | DATE:            |           |
| SCALE:              | NTS           | SHEET            | OF 2      |
| DRAWING             | NUMBER        |                  | ISSUE     |
| 3                   | 45-ENG-MASTER |                  | 1         |