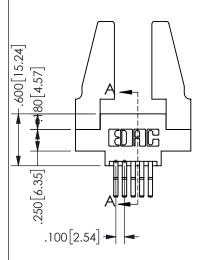

SECTION A-A

ISSUE NUMBER ORIGINAL

1

**Contact Code 558** 

Contact Code 559

**Contact Code 560** 

INSULATOR MATERIAL: THERMOPLASTIC POLYESTER, UL 94V-0

DAP MATERIAL AVAILABLE UPON REQUEST

CONTACT MATERIAL; COPPER ALLOY CONTACT PLATING: GOLD ON THE MATING AREA, TIN PLATING ON THE CONTACT TAILS, NICKEL UNDERPLATE

345/395 SERIES CARD EDGE CONNECTOR CONTACT CODE 555,556,558,559,560 DIMENSIONS