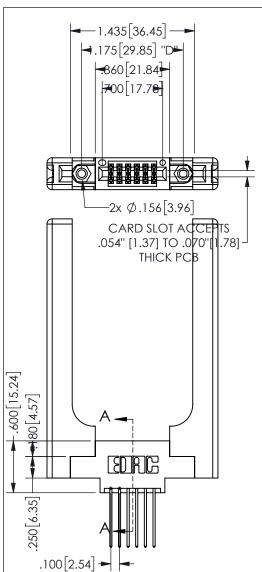

<u>Contact Dimensions:</u>
542-Wire Wrap .025 Sq.(0.64 Sq.) - Tail LG=.645(16.38)
.100 (2.54) Contact Spacing x .200 (5.08) Row Spacing

THIS IS A C.A.D. GENERATED DRAWING DO NOT MAKE MANUAL REVISIONS TO MASTER.

ISSUE NUMBER ORIGINAL

1

.160[4.06] .330[8.38] POINT OF **CARD SLOT** CONTACT .370 9.4 .150 [3.81] SECTION A-A

## 345/395 SERIES CARD EDGE CONNECTOR PART NUMBER: 345-012-542-858

YOUR CONNECTION TO QUALITY & SERVICE

**EDAC INC** TORONTO, ONTARIO CANADA

ARE THE PROPERTY OF EDAC INC.,AND SHALL NOT BE REPRODUCED,OR COPIED OR USED AS THE BASIS FOR THE MANUFACTURE OR SALE OF APPARATUS WITHOUT WRITTEN PERMISSION.

THESE DRAWINGS AND SPECIFICATIONS

| 3LCHON /\-/\        |                  |  |
|---------------------|------------------|--|
| ACAD REFERENCE NO.  | 345-ENG-MASTER   |  |
| DRAWN: R.STA.MONICA | DATE:MAY.16/2017 |  |
| CHECKED:            | DATE:            |  |
| SCALE: NTS          | SHEET 1 OF 2     |  |
| DRAWING NUMBER      | ISSUE            |  |
| 345-ENG-MASTER      | 1                |  |
|                     |                  |  |