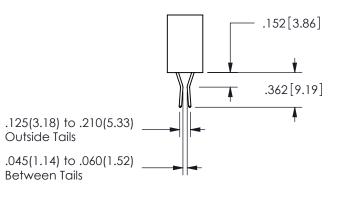

ISSUE NUMBER ORIGINAL

1

**Contact Code 558** 

Contact Code 559

**Contact Code 560** 

INSULATOR MATERIAL: THERMOPLASTIC POLYESTER, UL 94V-0

DAP MATERIAL AVAILABLE UPON REQUEST

CONTACT MATERIAL; COPPER ALLOY CONTACT PLATING: GOLD ON THE MATING AREA, TIN PLATING ON THE CONTACT TAILS, NICKEL UNDERPLATE

345/395 SERIES CARD EDGE CONNECTOR CONTACT CODE 555,556,558,559,560 DIMENSIONS

YOUR CONNECTION TO QUALITY & SERVICE

**EDAC INC** TORONTO, ONTARIO CANADA

THESE DRAWINGS AND SPECIFICATIONS ARE THE PROPERTY OF EDAC INC.,AND SHALL NOT BE REPRODUCED, OR COPIED OR USED AS THE BASIS FOR THE MANUFACTURE OR SALE OF APPARATUS WITHOUT WRITTEN PERMISSION.

| ACAD REFERENCE NO.  | 345-ENG-MASTER   |
|---------------------|------------------|
| DRAWN: R.STA.MONICA | DATE:MAY.16/2017 |
| CHECKED:            | DATE:            |
| SCALE: 1:1          | SHEET 2 OF 2     |
| DRAWING NUMBER      | ISSUE            |
| 345-FNG-MASTER      | 1                |