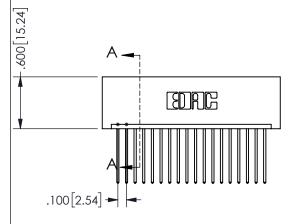

ORIGINAL 1

ISSUE NUMBER

**Contact Code 558** 

Contact Code 559

**Contact Code 560** 

INSULATOR MATERIAL: THERMOPLASTIC POLYESTER, UL 94V-0 DAP MATERIAL AVAILABLE UPON REQUEST

CONTACT MATERIAL; COPPER ALLOY CONTACT PLATING: GOLD ON THE MATING AREA, TIN PLATING ON THE CONTACT TAILS, NICKEL UNDERPLATE

345/395 SERIES CARD EDGE CONNECTOR CONTACT CODE 555,556,558,559,560 DIMENSIONS

YOUR CONNECTION TO QUALITY & SERVICE

**EDAC INC** TORONTO, ONTARIO CANADA

THESE DRAWINGS AND SPECIFICATIONS ARE THE PROPERTY OF EDAC INC.,AND SHALL NOT BE REPRODUCED, OR COPIED OR USED AS THE BASIS FOR THE MANUFACTURE OR SALE OF APPARATUS WITHOUT WRITTEN PERMISSION.

|  | ACAD REFERENCE NO.  | 345-ENG-MASTER   |        |  |
|--|---------------------|------------------|--------|--|
|  | DRAWN: R.STA.MONICA | DATE:MAY.16/2017 |        |  |
|  | CHECKED:            | DATE:            |        |  |
|  | SCALE: 1:1          | SHEET            | 2 OF 2 |  |
|  | DRAWING NUMBER      |                  | ISSUE  |  |
|  | 345-ENG-MASTER      |                  | 1      |  |