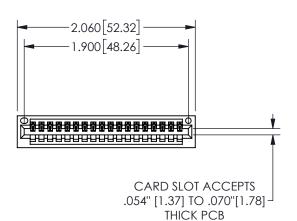

THIS IS A C.A.D. GENERATED DRAWING DO NOT MAKE MANUAL REVISIONS TO MASTER.

ISSUE NUMBER

ORIGINAL

1

<u>Contact Dimensions:</u>
542-Wire Wrap .025 Sq.(0.64 Sq.) - Tail LG=.645(16.38)
.100 (2.54) Contact Spacing x .200 (5.08) Row Spacing

.160 4.06 .330[8.38] POINT OF CARD SLOT CONTACT .370 9.4

## 345/395 SERIES CARD EDGE CONNECTOR PART NUMBER: 345-018-542-101

YOUR CONNECTION TO QUALITY & SERVICE

**EDAC INC** TORONTO, ONTARIO CANADA

THESE DRAWINGS AND SPECIFICATIONS ARE THE PROPERTY OF EDAC INC.,AND SHALL NOT BE REPRODUCED, OR COPIED OR USED AS THE BASIS FOR THE MANUFACTURE OR SALE OF APPARATUS WITHOUT WRITTEN PERMISSION.

| S                   | SECTION A-A      |  |
|---------------------|------------------|--|
| ACAD REFERENCE NO.  | 345-ENG-MASTER   |  |
| DRAWN: R.STA.MONICA | DATE:MAY.16/2017 |  |
| CHECKED:            | DATE:            |  |
| SCALE: NTS          | SHEET 1 OF 2     |  |
| DRAWING NUMBER      | ISSUE            |  |
| 345-ENG-MASTE       | R 1              |  |