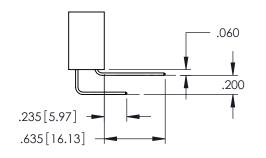

345/395 SERIES CARD EDGE CONNECTOR CONTACT CODE 555,556,558,559,560 DIMENSIONS

YOUR CONNECTION TO QUALITY & SERVICE

|   | NOND REFERENCE NO. 343-LINO-MASTER |                          |  |  |
|---|------------------------------------|--------------------------|--|--|
|   | DRAWN: R.STA.MONICA                | DATE: <b>MAY.16/2017</b> |  |  |
|   | CHECKED:                           | DATE:                    |  |  |
|   | SCALE: 1:1                         | SHEET 2 OF 2             |  |  |
| D | DRAWING NUMBER                     | ISSUE                    |  |  |
|   | 345-ENG-MASTER                     | 1                        |  |  |