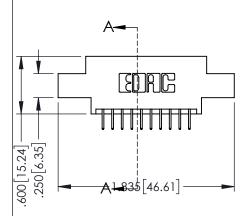

| ACAD REFERENCE NO. 345-ENG-MASTER |                 |           |  |
|-----------------------------------|-----------------|-----------|--|
| DRAWN: R.STA.MONICA               | DATE: <b>MA</b> | Y.16/2017 |  |
| CHECKED:                          | CKED: DATE:     |           |  |
| SCALE: 1:1                        | SHEET 1         | OF 2      |  |
| DRAWING NUMBER                    |                 | ISSUE     |  |
| 345-ENG-MASTER                    | 1 1             |           |  |

**SECTION A-A** 

345-ENG-MASTER

**Contact Code 558** 

Contact Code 559

Contact Code 560

- INSULATOR MATERIAL: THERMOPLASTIC POLYESTER, UL 94V-0 DAP MATERIAL AVAILABLE UPON REQUEST

CONTACT MATERIAL; COPPER ALLOY CONTACT PLATING: GOLD ON THE MATING AREA, TIN PLATING ON THE CONTACT TAILS, NICKEL UNDERPLATE