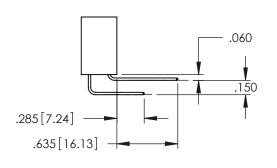

**SECTION A-A** 

345-ENG-MASTER

**Contact Code 558** 

Contact Code 559

Contact Code 560

- INSULATOR MATERIAL: THERMOPLASTIC POLYESTER, UL 94V-0 DAP MATERIAL AVAILABLE UPON REQUEST

CONTACT MATERIAL; COPPER ALLOY CONTACT PLATING: GOLD ON THE MATING AREA, TIN PLATING ON THE CONTACT TAILS, NICKEL UNDERPLATE