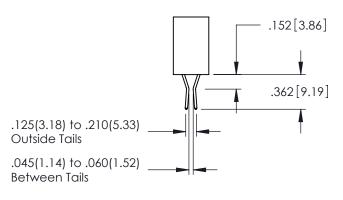

**SECTION A-A** 

345-ENG-MASTER

**Contact Code 558** 

Contact Code 559

Contact Code 560

- INSULATOR MATERIAL: THERMOPLASTIC POLYESTER, UL 94V-0 DAP MATERIAL AVAILABLE UPON REQUEST

CONTACT MATERIAL; COPPER ALLOY CONTACT PLATING: GOLD ON THE MATING AREA, TIN PLATING ON THE CONTACT TAILS, NICKEL UNDERPLATE