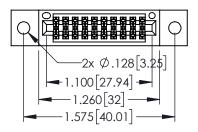

<u>Contact Dimensions:</u>
524-P.C. Tail .018 Sq.(0.46 Sq.) - Tail LG=.175(4.45)
.100 (2.54) Contact Spacing x .200 (5.08) Row Spacing

..330[8.38] CARD SLOT .160[4.06] POINT OF CONTACT

1

- INSULATOR MATERIAL: THERMOPLASTIC PBT BLACK, UL 94V-0
- CONTACT MATERIAL; COPPER TIN ALLOY CONTACT PLATING: GOLD ON THE MATING AREA, TIN PLATING ON THE CONTACT TAILS, NICKEL UNDERPLATE

| 345/395 SERIES CARD EDGE CONNECTOR PART NUMBER: 345-020-524-802 |
|-----------------------------------------------------------------|
| 17 (K) 140 MDEK. 545 626 524 662                                |