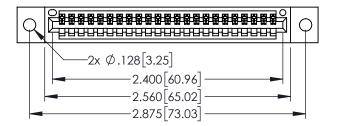

1220F NOWBER

.330[8.38] CARD SLOT .160[4.06] POINT OF CONTACT

[3.81]

ORIGINAL

- INSULATOR MATERIAL: THERMOPLASTIC PBT BLACK, UL 94V-0
- CONTACT MATERIAL; COPPER TIN ALLOY
   CONTACT PLATING: GOLD ON THE MATING AREA, TIN PLATING ON THE CONTACT TAILS, NICKEL UNDERPLATE

| SECTION A-A               |
|---------------------------|
|                           |
| ACAD REFERENCE NO 345-ENG |

| 345/395 SERIES CARD EDGE CONNECTOR PART NUMBER: 345-023-521-602                                                                                                                                                                                                                                                                                                                                      | ACAD REFERENCE NO. 345-ENG-MASTER |             |         |           |       |
|------------------------------------------------------------------------------------------------------------------------------------------------------------------------------------------------------------------------------------------------------------------------------------------------------------------------------------------------------------------------------------------------------|-----------------------------------|-------------|---------|-----------|-------|
|                                                                                                                                                                                                                                                                                                                                                                                                      | DRAWN: R.                         | STA.MONICA  | DATE:MA | Y.16/2017 |       |
|                                                                                                                                                                                                                                                                                                                                                                                                      | CHECKED:                          |             | DATE:   |           |       |
| EDAC INC TORONTO, ONTARIO CANADA YOUR CONNECTION TO QUALITY & SERVICE WITHOUT WRITEN PERMISSION.  EDAC INC THESE DRAWINGS AND SPECIFICATIONS ARE THE PROPERTY OF EDAC INC.,AND SARE THE PROPERTY OF EDAC INC.,AND ARE THE PROPERTY OF EDAC INC.,AND SARE THE PROPERTY OF EDAC INC.,AND SARE THE PROPERTY OF EACH OF THE PROPERTY OF THE MANUFACTURE OR SALE OF APPARATUS WITHOUT WRITTEN PERMISSION. |                                   | SCALE:      | 1:1     | SHEET 1   | OF 2  |
|                                                                                                                                                                                                                                                                                                                                                                                                      | SHALL NOT BE REPRODUCED,OR COPIED | DRAWING 1   | NUMBER  |           | ISSUE |
|                                                                                                                                                                                                                                                                                                                                                                                                      | 345                               | -ENG-MASTER |         | 1         |       |