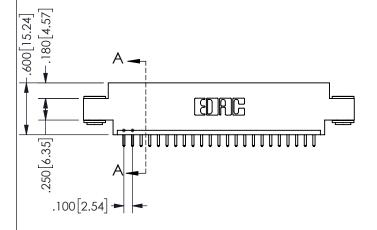

SECTION A-A

ISSUE NUMBER ORIGINAL

1

**Contact Code 558** 

Contact Code 559

**Contact Code 560** 

INSULATOR MATERIAL: THERMOPLASTIC POLYESTER, UL 94V-0

DAP MATERIAL AVAILABLE UPON REQUEST