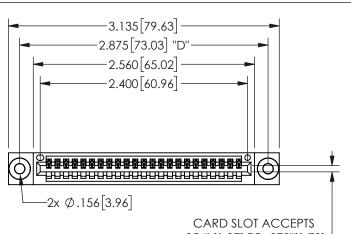

THIS IS A C.A.D. GENERATED DRAWING DO NOT MAKE MANUAL REVISIONS TO MASTER.

ISSUE NUMBER

ORIGINAL 1

.054" [1.37] TO .070"[1.78] <sup>\(\)</sup> THICK PCB

.160 4.06 .330[8.38] POINT OF CARD SLOT CONTACT

<u>Contact Dimensions:</u>
521-P.C. Tail .025 Sq.(0.64 Sq.) - Tail LG=.150(3.81)
.100 (2.54) Contact Spacing x .200 (5.08) Row Spacing

345/395 SERIES CARD EDGE CONNECTOR PART NUMBER: 345-023-521-603

YOUR CONNECTION TO QUALITY & SERVICE

**EDAC INC** TORONTO, ONTARIO CANADA

THESE DRAWINGS AND SPECIFICATIONS ARE THE PROPERTY OF EDAC INC.,AND SHALL NOT BE REPRODUCED, OR COPIED OR USED AS THE BASIS FOR THE MANUFACTURE OR SALE OF APPARATUS WITHOUT WRITTEN PERMISSION.