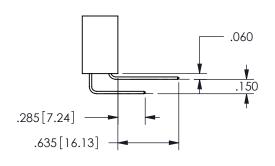

THIS IS A C.A.D. GENERATED DRAWING DO NOT MAKE MANUAL REVISIONS TO MASTER.

ISSUE NUMBER

ORIGINAL

1

**Contact Dimensions:** 521-P.C. Tail .025 Sq.(0.64 Sq.) - Tail LG=.150(3.81) .100 (2.54) Contact Spacing x .200 (5.08) Row Spacing

.160 4.06 .330[8.38] POINT OF CARD SLOT CONTACT .370 9.4

345/395 SERIES CARD EDGE CONNECTOR PART NUMBER: 345-026-521-203

YOUR CONNECTION TO QUALITY & SERVICE

**EDAC INC** TORONTO, ONTARIO CANADA

THESE DRAWINGS AND SPECIFICATIONS ARE THE PROPERTY OF EDAC INC.,AND SHALL NOT BE REPRODUCED, OR COPIED OR USED AS THE BASIS FOR THE MANUFACTURE OR SALE OF APPARATUS WITHOUT WRITTEN PERMISSION.