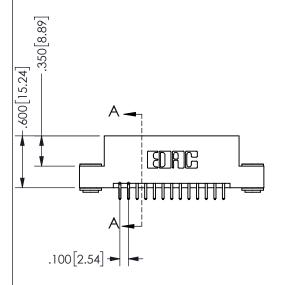

THIS IS A C.A.D. GENERATED DRAWING DO NOT MAKE MANUAL REVISIONS TO MASTER.

ISSUE NUMBER

ORIGINAL

1

**Contact Dimensions:** 521-P.C. Tail .025 Sq.(0.64 Sq.) - Tail LG=.150(3.81) .100 (2.54) Contact Spacing x .200 (5.08) Row Spacing

.160 4.06 .330[8.38] POINT OF CARD SLOT CONTACT .370 9.4

345/395 SERIES CARD EDGE CONNECTOR PART NUMBER: 345-026-521-203

YOUR CONNECTION TO QUALITY & SERVICE

**EDAC INC** TORONTO, ONTARIO CANADA

THESE DRAWINGS AND SPECIFICATIONS ARE THE PROPERTY OF EDAC INC.,AND SHALL NOT BE REPRODUCED, OR COPIED OR USED AS THE BASIS FOR THE MANUFACTURE OR SALE OF APPARATUS WITHOUT WRITTEN PERMISSION.

| SECTION A-A     |                                                   |  |  |
|-----------------|---------------------------------------------------|--|--|
| 345-ENG-MASTE   | 2                                                 |  |  |
| DATE:MAY.16/201 | 7                                                 |  |  |
| DATE:           |                                                   |  |  |
| SHEET 1 OF 2    |                                                   |  |  |
| ISSUE           |                                                   |  |  |
| 1               |                                                   |  |  |
|                 | 345-ENG-MASTEI DATE:MAY.16/201 DATE: SHEET 1 OF 2 |  |  |