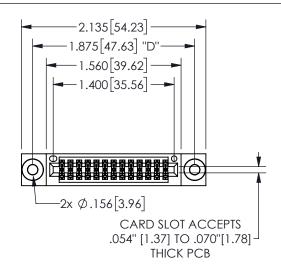

THIS IS A C.A.D. GENERATED DRAWING DO NOT MAKE MANUAL REVISIONS TO MASTER.

ISSUE NUMBER

ORIGINAL

1

**Contact Dimensions:** 521-P.C. Tail .025 Sq.(0.64 Sq.) - Tail LG=.150(3.81) .100 (2.54) Contact Spacing x .200 (5.08) Row Spacing

.160 4.06 .330[8.38] POINT OF CARD SLOT CONTACT .370 9.4

345/395 SERIES CARD EDGE CONNECTOR PART NUMBER: 345-026-521-203

YOUR CONNECTION TO QUALITY & SERVICE

**EDAC INC** TORONTO, ONTARIO CANADA

THESE DRAWINGS AND SPECIFICATIONS ARE THE PROPERTY OF EDAC INC.,AND SHALL NOT BE REPRODUCED, OR COPIED OR USED AS THE BASIS FOR THE MANUFACTURE OR SALE OF APPARATUS WITHOUT WRITTEN PERMISSION.