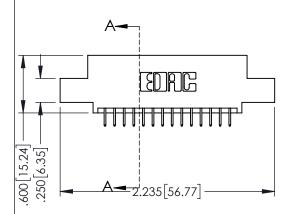

<u>Contact Dimensions:</u>
525-P.C. Tail .018 Sq.(0.46 Sq.) - Tail LG=.150(3.81)
.100 (2.54) Contact Spacing x .200 (5.08) Row Spacing

THIS IS A C.A.D. GENERATED DRAWING

ER.

1220F NOMBER

ORIGINAL

..330[8.38] CARD SLOT .160[4.06] POINT OF CONTACT 1

- INSULATOR MATERIAL: THERMOPLASTIC PBT BLACK, UL 94V-0
- CONTACT MATERIAL; COPPER TIN ALLOY
   CONTACT PLATING: GOLD ON THE MATING AREA, TIN PLATING ON THE CONTACT TAILS, NICKEL UNDERPLATE

| 345/395 SERIES CARD EDGE CONNECTOR       |
|------------------------------------------|
| O 10/070 DETRIES OF THE EDGE SOFT TESTOR |
| PART NUMBER: 345-028-525-508             |