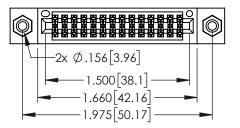

<u>Contact Dimensions:</u>
525-P.C. Tail .018 Sq.(0.46 Sq.) - Tail LG=.150(3.81)
.100 (2.54) Contact Spacing x .200 (5.08) Row Spacing

THIS IS A C.A.D. GENERATED DRAWING

ER.

1220F NOMBER

ORIGINAL

..330[8.38] CARD SLOT .160[4.06] POINT OF CONTACT 1

- INSULATOR MATERIAL: THERMOPLASTIC PBT BLACK, UL 94V-0
- CONTACT MATERIAL; COPPER TIN ALLOY
   CONTACT PLATING: GOLD ON THE MATING AREA, TIN PLATING ON THE CONTACT TAILS, NICKEL UNDERPLATE

| 345/395 SERIES CARD EDGE CONNECTOR       |
|------------------------------------------|
| O 10/070 DETRIES OF THE EDGE SOFT TESTOR |
| PART NUMBER: 345-028-525-508             |