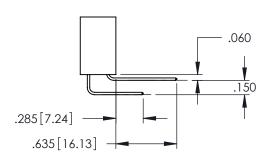

**SECTION A-A** 

.107 [2.72] .082 [2.08] .157 [4] .232 [5.89] .125(3.18) to .210(5.33) .125(3.18) to .210(5.33) Outside Tails Outside Tails .045(1.14) to .060(1.52) .045(1.14) to .060(1.52) Between Tails Between Tails **Contact Code 555 Contact Code 556** 

**Contact Code 558** 

## **Contact Code 559**

## Contact Code 560

INSULATOR MATERIAL: THERMOPLASTIC POLYESTER, UL 94V-0 DAP MATERIAL AVAILABLE UPON REQUEST

CONTACT MATERIAL; COPPER ALLOY CONTACT PLATING: GOLD ON THE MATING AREA, TIN PLATING ON THE CONTACT TAILS, NICKEL UNDERPLATE