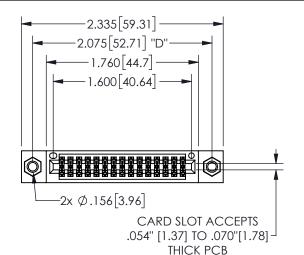

## 345/395 SERIES CARD EDGE CONNECTOR PART NUMBER: 345-030-524-807

YOUR CONNECTION TO QUALITY & SERVICE

**EDAC INC** TORONTO, ONTARIO CANADA

THESE DRAWINGS AND SPECIFICATIONS ARE THE PROPERTY OF EDAC INC.,AND SHALL NOT BE REPRODUCED, OR COPIED OR USED AS THE BASIS FOR THE MANUFACTURE OR SALE OF APPARATUS WITHOUT WRITTEN PERMISSION.

| 020110117171      |                      |
|-------------------|----------------------|
| ACAD REFERENCE NO | D. 345-ENG-MASTER    |
| DRAWN: R.STA.MON  | IICA DATEMAY.16/2017 |
| CHECKED:          | DATE:                |
| SCALE: NTS        | SHEET 1 OF 2         |
| DRAWING NUMBER    | ISSUE                |
| 345-ENG-MA        | STER 1               |