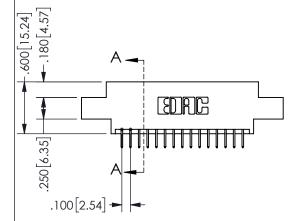

SECTION A-A

ISSUE NUMBER ORIGINAL

1

**Contact Code 558** 

Contact Code 559

**Contact Code 560** 

INSULATOR MATERIAL: THERMOPLASTIC POLYESTER, UL 94V-0

DAP MATERIAL AVAILABLE UPON REQUEST