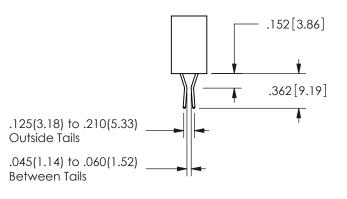

THIS IS A C.A.D. GENERATED DRAWING DO NOT MAKE MANUAL REVISIONS TO MASTER.

ISSUE NUMBER

ORIGINAL

1

**Contact Dimensions:** 524-P.C. Tail .018 Sq.(0.46 Sq.) - Tail LG=.175(4.45) .100 (2.54) Contact Spacing x .200 (5.08) Row Spacing