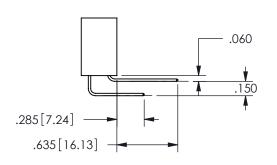

60 4.06 .330[8.38] POINT OF CARD SLOT CONTACT .370 9.4

## 345/395 SERIES CARD EDGE CONNECTOR PART NUMBER: 345-030-524-807

YOUR CONNECTION TO QUALITY & SERVICE

**EDAC INC** TORONTO, ONTARIO CANADA

THESE DRAWINGS AND SPECIFICATIONS ARE THE PROPERTY OF EDAC INC.,AND SHALL NOT BE REPRODUCED, OR COPIED OR USED AS THE BASIS FOR THE MANUFACTURE OR SALE OF APPARATUS WITHOUT WRITTEN PERMISSION.

| 020110117171      |                      |
|-------------------|----------------------|
| ACAD REFERENCE NO | D. 345-ENG-MASTER    |
| DRAWN: R.STA.MON  | IICA DATEMAY.16/2017 |
| CHECKED:          | DATE:                |
| SCALE: NTS        | SHEET 1 OF 2         |
| DRAWING NUMBER    | ISSUE                |
| 345-ENG-MA        | STER 1               |

SECTION A-A



ISSUE NUMBER ORIGINAL

1









**Contact Code 558** 

Contact Code 559

**Contact Code 560** 

INSULATOR MATERIAL: THERMOPLASTIC POLYESTER, UL 94V-0

DAP MATERIAL AVAILABLE UPON REQUEST

CONTACT MATERIAL; COPPER ALLOY CONTACT PLATING: GOLD ON THE MATING AREA, TIN PLATING ON THE CONTACT TAILS, NICKEL UNDERPLATE

345/395 SERIES CARD EDGE CONNECTOR CONTACT CODE 555,556,558,559,560 DIMENSIONS

YOUR CONNECTION TO QUALITY & SERVICE

**EDAC INC** TORONTO, ONTARIO CANADA

THESE DRAWINGS AND SPECIFICATIONS ARE THE PROPERTY OF EDAC INC.,AND SHALL NOT BE REPRODUCED, OR COPIED OR USED AS THE BASIS FOR THE MANUFACTURE OR SALE OF APPARATUS WITHOUT WRITTEN PERMISSION.

| ACAD REFERENCE NO.  | 345-ENG-MASTER   |
|---------------------|------------------|
| DRAWN: R.STA.MONICA | DATE:MAY.16/2017 |
| CHECKED:            | DATE: