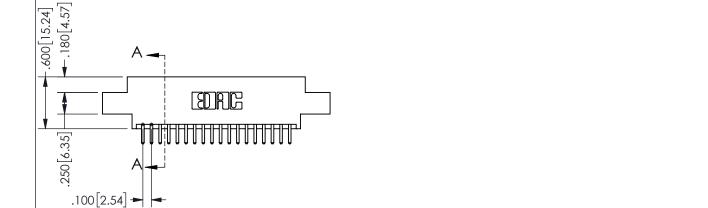

## **SECTION A-A**

345/395 SERIES CARD EDGE CONNECTOR PART NUMBER: 345-036-520-804

YOUR CONNECTION TO QUALITY & SERVICE

**EDAC INC** TORONTO, ONTARIO CANADA

THESE DRAWINGS AND SPECIFICATIONS ARE THE PROPERTY OF EDAC INC.,AND SHALL NOT BE REPRODUCED, OR COPIED OR USED AS THE BASIS FOR THE MANUFACTURE OR SALE OF APPARATUS WITHOUT WRITTEN PERMISSION.

<u>Contact Dimensions:</u>
520-P.C. Tail .030x.018(0.76x0.46) - Tail LG=.175(4.45)
.100 (2.54) Contact Spacing x .200 (5.08) Row Spacing

ORIGINAL 1

ISSUE NUMBER

**Contact Code 558** 

Contact Code 559

Contact Code 560