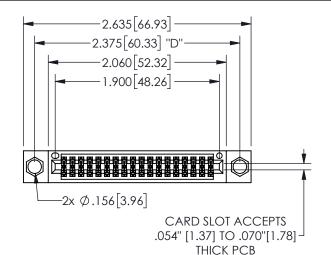

## **SECTION A-A**

345/395 SERIES CARD EDGE CONNECTOR PART NUMBER: 345-036-520-804

YOUR CONNECTION TO QUALITY & SERVICE

**EDAC INC** TORONTO, ONTARIO CANADA

THESE DRAWINGS AND SPECIFICATIONS ARE THE PROPERTY OF EDAC INC.,AND SHALL NOT BE REPRODUCED, OR COPIED OR USED AS THE BASIS FOR THE MANUFACTURE OR SALE OF APPARATUS WITHOUT WRITTEN PERMISSION.

| ACAD REFERENCE NO. |       | 345-ENG-MASTER   |       |
|--------------------|-------|------------------|-------|
| DRAWN: R.STA.M     | ONICA | DATE:MAY.16/2017 |       |
| CHECKED:           |       | DATE:            |       |
| SCALE: N           | ΓS    | SHEET 1          | OF 2  |
| DRAWING NUMBER     |       |                  | ISSUE |
| 345-ENG-MASTER     |       |                  | 1     |
|                    |       |                  |       |