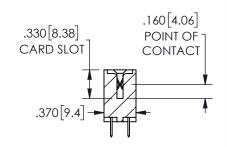

<u>Contact Dimensions:</u>
520-P.C. Tail .030x.018(0.76x0.46) - Tail LG=.175(4.45)
.100 (2.54) Contact Spacing x .200 (5.08) Row Spacing

ORIGINAL 1

ISSUE NUMBER

**Contact Code 558** 

Contact Code 559

Contact Code 560

INSULATOR MATERIAL: THERMOPLASTIC POLYESTER, UL 94V-0 DAP MATERIAL AVAILABLE UPON REQUEST

CONTACT MATERIAL; COPPER ALLOY CONTACT PLATING: GOLD ON THE MATING AREA, TIN PLATING ON THE CONTACT TAILS, NICKEL UNDERPLATE