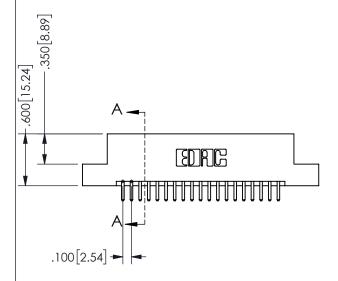

SECTION A-A

ORIGINAL 1

ISSUE NUMBER

**Contact Code 558** 

Contact Code 559

**Contact Code 560** 

INSULATOR MATERIAL: THERMOPLASTIC POLYESTER, UL 94V-0 DAP MATERIAL AVAILABLE UPON REQUEST

CONTACT MATERIAL; COPPER ALLOY CONTACT PLATING: GOLD ON THE MATING AREA, TIN PLATING ON THE CONTACT TAILS, NICKEL UNDERPLATE

.160 4.06 .330[8.38] POINT OF CARD SLOT CONTACT .370 9.4