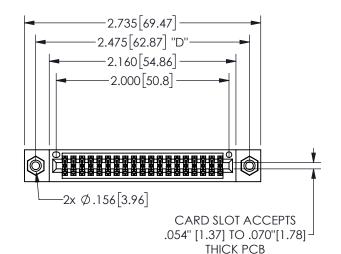

## 345/395 SERIES CARD EDGE CONNECTOR PART NUMBER: 345-038-520-208

YOUR CONNECTION TO QUALITY & SERVICE

**EDAC INC** TORONTO, ONTARIO CANADA

THESE DRAWINGS AND SPECIFICATIONS ARE THE PROPERTY OF EDAC INC.,AND SHALL NOT BE REPRODUCED,OR COPIED OR USED AS THE BASIS FOR THE MANUFACTURE OR SALE OF APPARATUS WITHOUT WRITTEN PERMISSION.

THIS IS A C.A.D. GENERATED DRAWING DO NOT MAKE MANUAL REVISIONS TO MASTER.

ISSUE NUMBER

ORIGINAL

1

<u>Contact Dimensions:</u>
520-P.C. Tail .030x.018(0.76x0.46) - Tail LG=.175(4.45)
.100 (2.54) Contact Spacing x .200 (5.08) Row Spacing