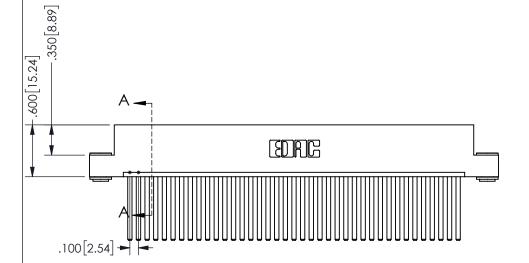

SECTION A-A

ISSUE NUMBER ORIGINAL

1

**Contact Code 558** 

Contact Code 559

**Contact Code 560** 

INSULATOR MATERIAL: THERMOPLASTIC POLYESTER, UL 94V-0 DAP MATERIAL AVAILABLE UPON REQUEST

CONTACT MATERIAL; COPPER ALLOY

CONTACT PLATING: GOLD ON THE MATING AREA, TIN PLATING ON THE CONTACT TAILS, NICKEL UNDERPLATE