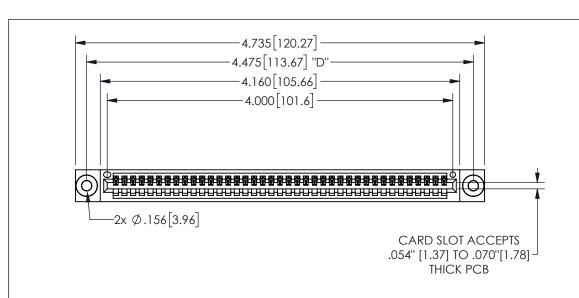

THIS IS A C.A.D. GENERATED DRAWING DO NOT MAKE MANUAL REVISIONS TO MASTER.

ISSUE NUMBER

ORIGINAL

.160 4.06 .330[8.38] POINT OF CARD SLOT CONTACT .370 9.4

<u>Contact Dimensions:</u> 544-Wire Wrap .050x.025(1.27x0.64) - Tail LG=.750(19.05)

.100 (2.54) Contact Spacing x .200 (5.08) Row Spacing

345/395 SERIES CARD EDGE CONNECTOR PART NUMBER: 345-039-544-103

YOUR CONNECTION TO QUALITY & SERVICE

**EDAC INC** TORONTO, ONTARIO CANADA

THESE DRAWINGS AND SPECIFICATIONS ARE THE PROPERTY OF EDAC INC.,AND SHALL NOT BE REPRODUCED, OR COPIED OR USED AS THE BASIS FOR THE MANUFACTURE OR SALE OF APPARATUS WITHOUT WRITTEN PERMISSION.