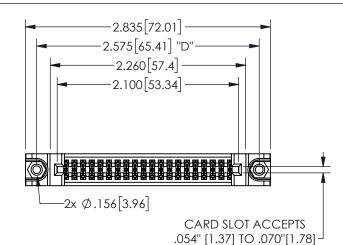

THIS IS A C.A.D. GENERATED DRAWING DO NOT MAKE MANUAL REVISIONS TO MASTER.

ISSUE NUMBER

ORIGINAL

THICK PCB

.350[8.89] .600[15.24] .100 2.54

<u>Contact Dimensions:</u>
555-Extender Board Bend (Code 500 Contacts)
See Sheet 2 for Contact Code 555, 556, 558, 559, 560 **Dimensions** 

## **SECTION A-A**

345/395 SERIES CARD EDGE CONNECTOR PART NUMBER: 345-040-555-288

**EDAC INC** TORONTO, ONTARIO CANADA

THESE DRAWINGS AND SPECIFICATIONS ARE THE PROPERTY OF EDAC INC.,AND SHALL NOT BE REPRODUCED, OR COPIED OR USED AS THE BASIS FOR THE MANUFACTURE OR SALE OF APPARATUS WITHOUT WRITTEN PERMISSION.