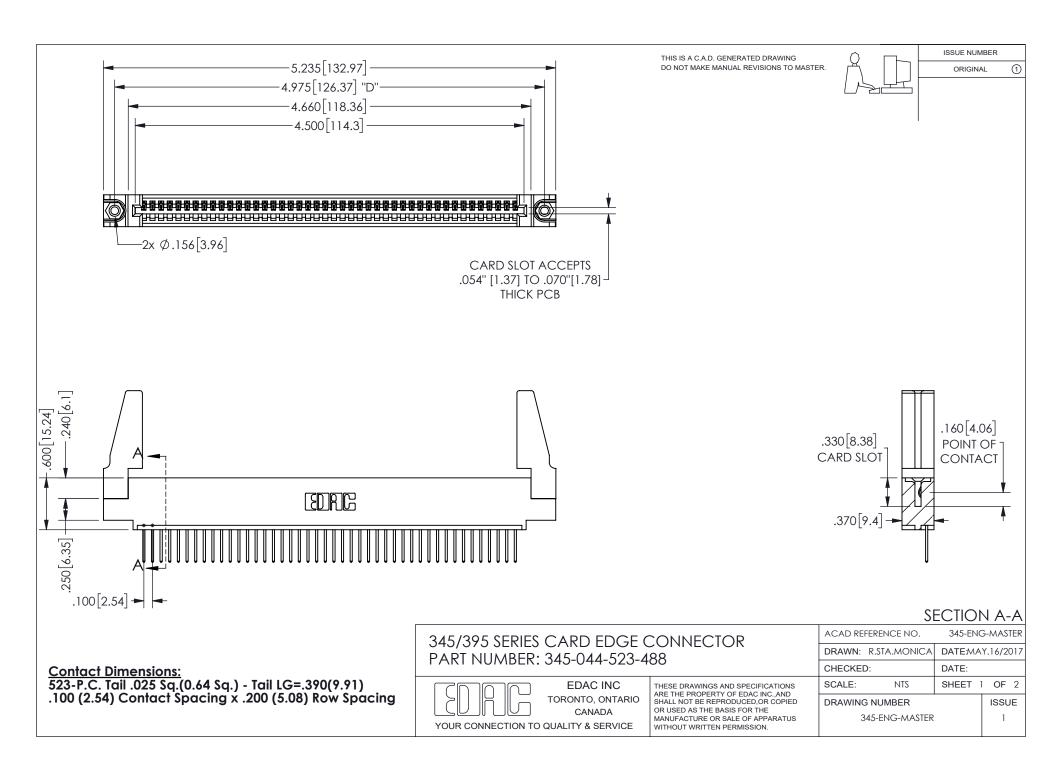

ISSUE NUMBER ORIGINAL

1

**Contact Code 558** 

Contact Code 559

Contact Code 560

INSULATOR MATERIAL: THERMOPLASTIC POLYESTER, UL 94V-0 DAP MATERIAL AVAILABLE UPON REQUEST

CONTACT MATERIAL; COPPER ALLOY

CONTACT PLATING: GOLD ON THE MATING AREA, TIN PLATING ON THE CONTACT TAILS, NICKEL UNDERPLATE

## 345/395 SERIES CARD EDGE CONNECTOR CONTACT CODE 555,556,558,559,560 DIMENSIONS

YOUR CONNECTION TO QUALITY & SERVICE

**EDAC INC** TORONTO, ONTARIO CANADA

THESE DRAWINGS AND SPECIFICATIONS ARE THE PROPERTY OF EDAC INC.,AND SHALL NOT BE REPRODUCED, OR COPIED OR USED AS THE BASIS FOR THE MANUFACTURE OR SALE OF APPARATUS WITHOUT WRITTEN PERMISSION.

| ACAD REFERENCE NO.  | 345-ENG-MASTER   |
|---------------------|------------------|
| DRAWN: R.STA.MONICA | DATE:MAY.16/2017 |
| CHECKED:            | DATE:            |
| SCALE: 1:1          | SHEET 2 OF 2     |
| DRAWING NUMBER      | ISSUE            |
| 345-ENG-MASTER      | 1                |