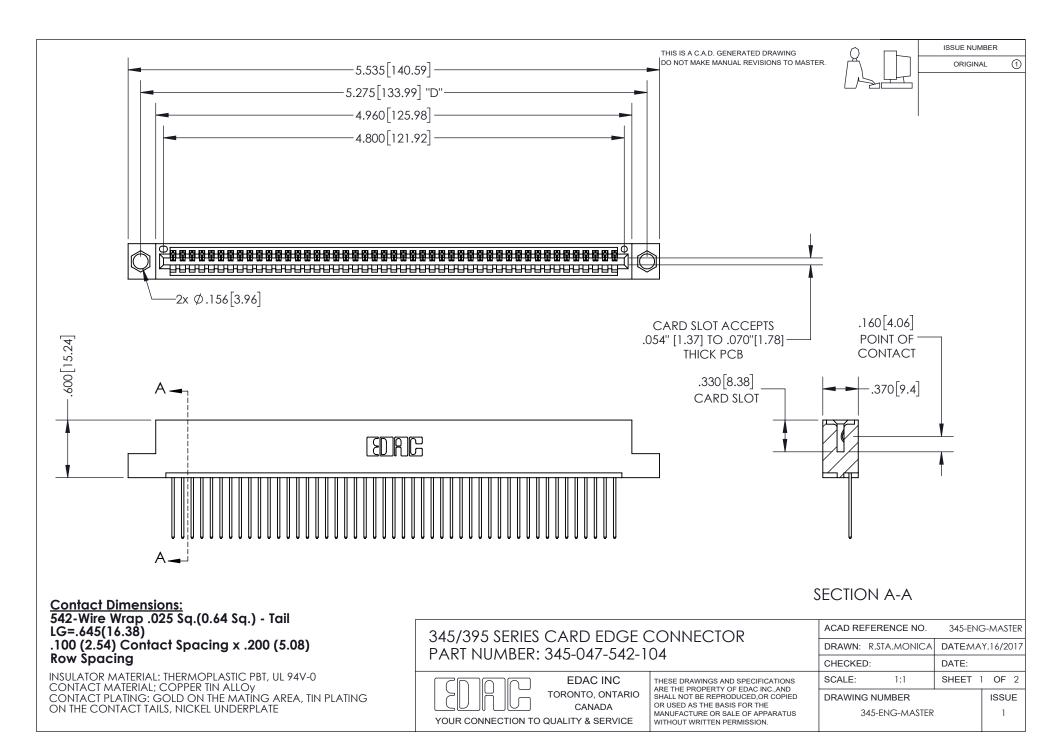

ISSUE NUMBER ORIGINAL 1

DO NOT MAKE MANUAL REVISIONS TO MASTER.

**Contact Code 558** 

**Contact Code 559** 

Contact Code 560

- INSULATOR MATERIAL: THERMOPLASTIC POLYESTER, UL 94V-0
- DAP MATERIAL AVAILABLE UPON REQUEST
- CONTACT MATERIAL; COPPER ALLOY

CONTACT PLATING: GOLD ON THE MATING AREA, TIN PLATING ON THE CONTACT TAILS, NICKEL UNDERPLATE

\*FOR ALL OTHER SPECIFICATIONS REFER TO SHEET 3\*