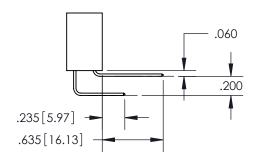

ISSUE NUMBER ORIGINAL 1

DO NOT MAKE MANUAL REVISIONS TO MASTER.

**Contact Code 558** 

**Contact Code 559** 

Contact Code 560

- INSULATOR MATERIAL: THERMOPLASTIC POLYESTER, UL 94V-0
- DAP MATERIAL AVAILABLE UPON REQUEST
- CONTACT MATERIAL; COPPER ALLOY

CONTACT PLATING: GOLD ON THE MATING AREA, TIN PLATING ON THE CONTACT TAILS, NICKEL UNDERPLATE

\*FOR ALL OTHER SPECIFICATIONS REFER TO SHEET 3\*