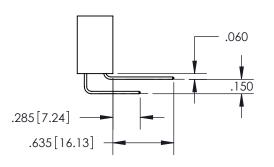

ISSUE NUMBER ORIGINAL 1

DO NOT MAKE MANUAL REVISIONS TO MASTER.

**Contact Code 558** 

**Contact Code 559** 

Contact Code 560

- INSULATOR MATERIAL: THERMOPLASTIC POLYESTER, UL 94V-0
- DAP MATERIAL AVAILABLE UPON REQUEST
- CONTACT MATERIAL; COPPER ALLOY

CONTACT PLATING: GOLD ON THE MATING AREA, TIN PLATING ON THE CONTACT TAILS, NICKEL UNDERPLATE

\*FOR ALL OTHER SPECIFICATIONS REFER TO SHEET 3\*