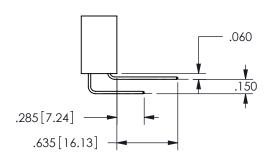

## .160 4.06 .330[8.38] POINT OF CARD SLOT CONTACT .370 9.4 .150[3.81]

<u>Contact Dimensions:</u>
559-90 Degree Bend (Code 541 Contacts)
See Sheet 2 for Contact Code 555, 556, 558, 559, 560 **Dimensions** 

ISSUE NUMBER ORIGINAL

1

**Contact Code 558** 

Contact Code 559

**Contact Code 560** 

INSULATOR MATERIAL: THERMOPLASTIC POLYESTER, UL 94V-0

DAP MATERIAL AVAILABLE UPON REQUEST

CONTACT MATERIAL; COPPER ALLOY

CONTACT PLATING: GOLD ON THE MATING AREA, TIN PLATING ON THE CONTACT TAILS, NICKEL UNDERPLATE

345/395 SERIES CARD EDGE CONNECTOR CONTACT CODE 555,556,558,559,560 DIMENSIONS

YOUR CONNECTION TO QUALITY & SERVICE