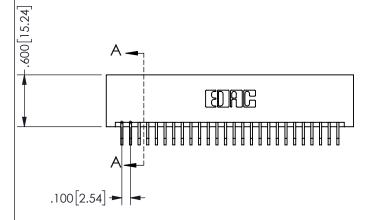

345/395 SERIES CARD EDGE CONNECTOR PART NUMBER: 345-052-559-201

YOUR CONNECTION TO QUALITY & SERVICE

**EDAC INC** TORONTO, ONTARIO CANADA

THESE DRAWINGS AND SPECIFICATIONS ARE THE PROPERTY OF EDAC INC.,AND SHALL NOT BE REPRODUCED, OR COPIED OR USED AS THE BASIS FOR THE MANUFACTURE OR SALE OF APPARATUS WITHOUT WRITTEN PERMISSION.

|  | SECTION A-A         |         |           |
|--|---------------------|---------|-----------|
|  | ACAD REFERENCE NO.  | 345-ENC | 3-MASTER  |
|  | DRAWN: R.STA.MONICA | DATEMA  | Y.16/2017 |
|  | CHECKED:            | DATE:   |           |
|  | SCALE: NTS          | SHEET 1 | OF 2      |
|  | DRAWING NUMBER      |         | ISSUE     |
|  | 345-ENG-MASTER      | 2       | 1         |