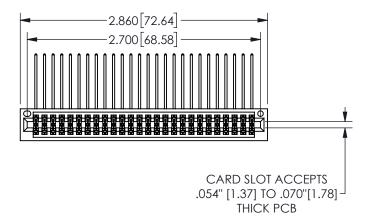

345/395 SERIES CARD EDGE CONNECTOR PART NUMBER: 345-052-559-201

YOUR CONNECTION TO QUALITY & SERVICE

**EDAC INC** TORONTO, ONTARIO CANADA

THESE DRAWINGS AND SPECIFICATIONS ARE THE PROPERTY OF EDAC INC.,AND SHALL NOT BE REPRODUCED, OR COPIED OR USED AS THE BASIS FOR THE MANUFACTURE OR SALE OF APPARATUS WITHOUT WRITTEN PERMISSION.

|  | SECTION A-A         |         |           |
|--|---------------------|---------|-----------|
|  | ACAD REFERENCE NO.  | 345-ENC | 3-MASTER  |
|  | DRAWN: R.STA.MONICA | DATEMA  | Y.16/2017 |
|  | CHECKED:            | DATE:   |           |
|  | SCALE: NTS          | SHEET 1 | OF 2      |
|  | DRAWING NUMBER      |         | ISSUE     |
|  | 345-ENG-MASTER      | 2       | 1         |