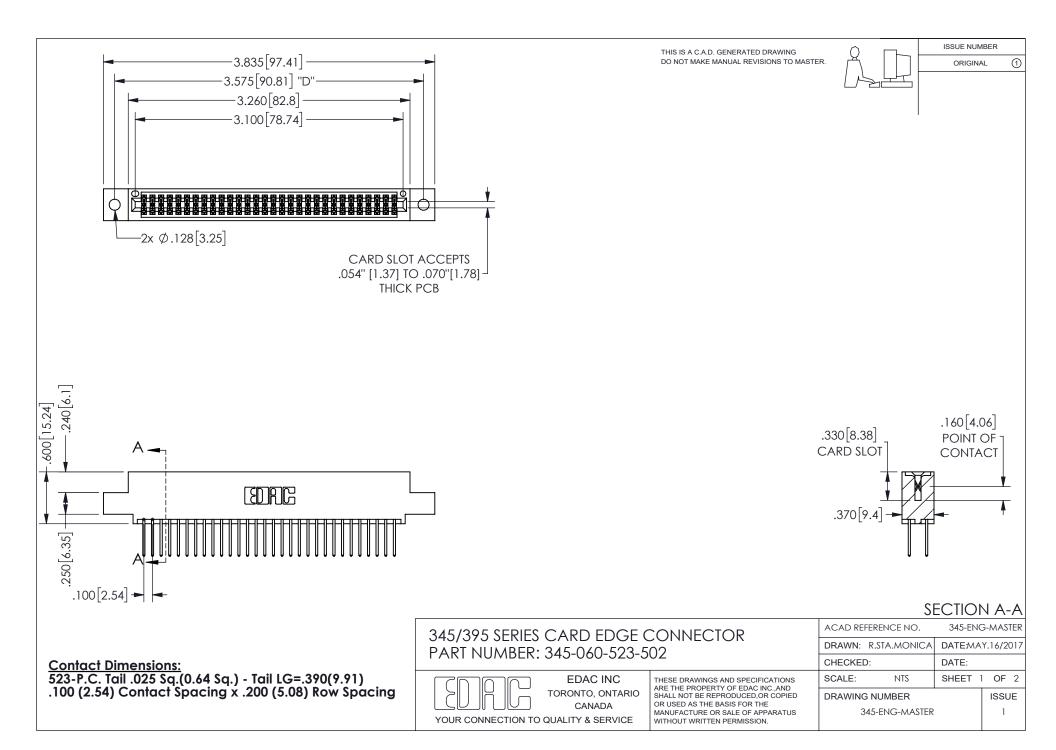

ISSUE NUMBER ORIGINAL

1

**Contact Code 558** 

Contact Code 559

Contact Code 560

INSULATOR MATERIAL: THERMOPLASTIC POLYESTER, UL 94V-0 DAP MATERIAL AVAILABLE UPON REQUEST

CONTACT MATERIAL; COPPER ALLOY

CONTACT PLATING: GOLD ON THE MATING AREA, TIN PLATING ON THE CONTACT TAILS, NICKEL UNDERPLATE

## 345/395 SERIES CARD EDGE CONNECTOR CONTACT CODE 555,556,558,559,560 DIMENSIONS

YOUR CONNECTION TO QUALITY & SERVICE

**EDAC INC** TORONTO, ONTARIO CANADA

THESE DRAWINGS AND SPECIFICATIONS ARE THE PROPERTY OF EDAC INC.,AND SHALL NOT BE REPRODUCED, OR COPIED OR USED AS THE BASIS FOR THE MANUFACTURE OR SALE OF APPARATUS WITHOUT WRITTEN PERMISSION.

| ACAD REFERENCE NO.  | 345-ENG-MASTER   |
|---------------------|------------------|
| DRAWN: R.STA.MONICA | DATE:MAY.16/2017 |
| CHECKED:            | DATE:            |
| SCALE: 1:1          | SHEET 2 OF 2     |
| DRAWING NUMBER      | ISSUE            |
| 345-ENG-MASTER      | 1                |