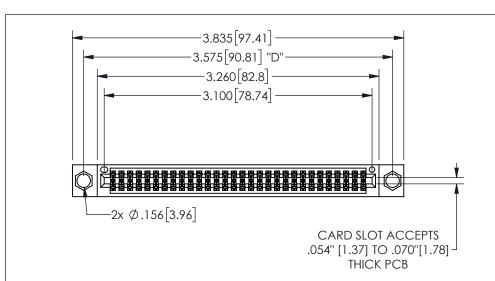

THIS IS A C.A.D. GENERATED DRAWING DO NOT MAKE MANUAL REVISIONS TO MASTER.

ISSUE NUMBER ORIGINAL 1

.160 4.06 .330[8.38] POINT OF CARD SLOT CONTACT .370 9.4

.240[6.1] .600[15.24] 250 [6.35] .100[2.54]

<u>Contact Dimensions:</u>
542-Wire Wrap .025 Sq.(0.64 Sq.) - Tail LG=.645(16.38)
.100 (2.54) Contact Spacing x .200 (5.08) Row Spacing

345/395 SERIES CARD EDGE CONNECTOR PART NUMBER: 345-060-542-504

YOUR CONNECTION TO QUALITY & SERVICE

**EDAC INC** TORONTO, ONTARIO CANADA

THESE DRAWINGS AND SPECIFICATIONS ARE THE PROPERTY OF EDAC INC.,AND SHALL NOT BE REPRODUCED,OR COPIED OR USED AS THE BASIS FOR THE MANUFACTURE OR SALE OF APPARATUS WITHOUT WRITTEN PERMISSION.