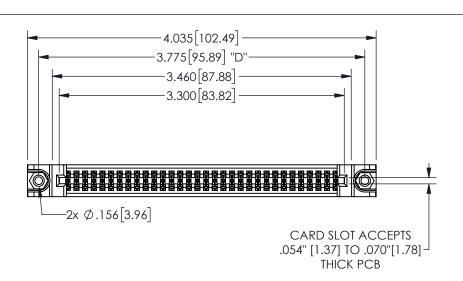

345/395 SERIES CARD EDGE CONNECTOR PART NUMBER: 345-064-541-588

YOUR CONNECTION TO QUALITY & SERVICE

**EDAC INC** TORONTO, ONTARIO CANADA

THESE DRAWINGS AND SPECIFICATIONS ARE THE PROPERTY OF EDAC INC.,AND SHALL NOT BE REPRODUCED,OR COPIED OR USED AS THE BASIS FOR THE MANUFACTURE OR SALE OF APPARATUS WITHOUT WRITTEN PERMISSION.

| ACAD REFERENCE NO. |               | 345-ENG-MASTER |           |
|--------------------|---------------|----------------|-----------|
| DRAWN:             | R.STA.MONICA  | DATEMA         | Y.16/2017 |
| CHECKED:           |               | DATE:          |           |
| SCALE:             | NTS           | SHEET          | OF 2      |
| DRAWING            | NUMBER        |                | ISSUE     |
| 3                  | 45-ENG-MASTER |                | 1         |