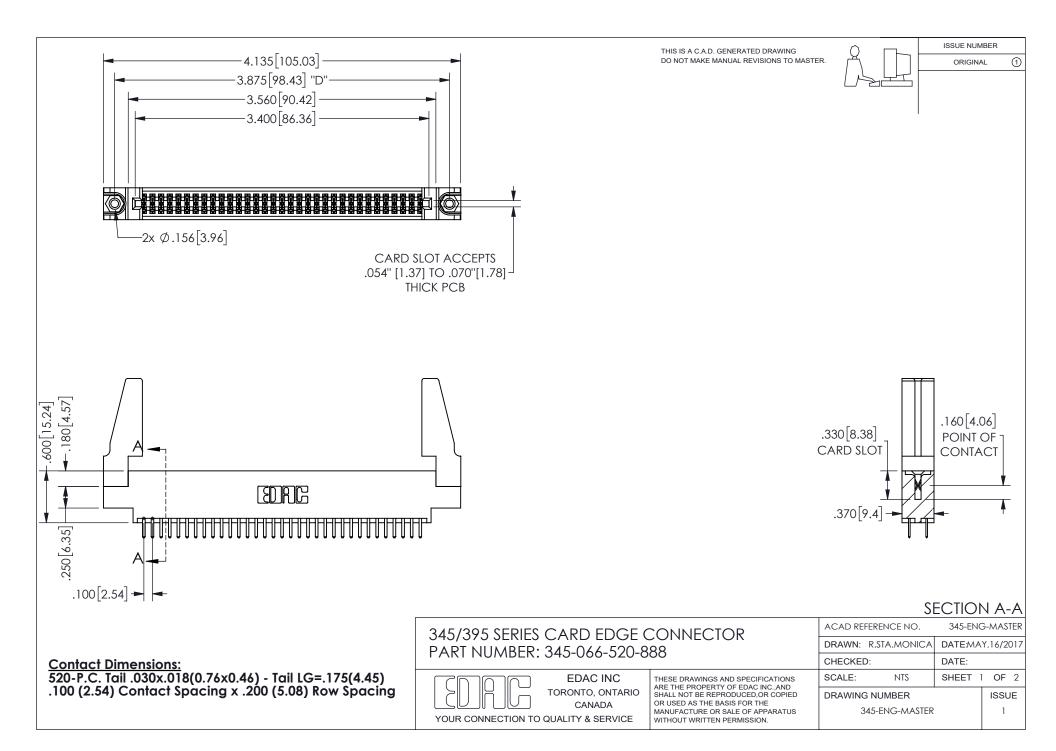

ISSUE NUMBER ORIGINAL

1

**Contact Code 558** 

Contact Code 559

Contact Code 560

INSULATOR MATERIAL: THERMOPLASTIC POLYESTER, UL 94V-0 DAP MATERIAL AVAILABLE UPON REQUEST

CONTACT MATERIAL; COPPER ALLOY

CONTACT PLATING: GOLD ON THE MATING AREA, TIN PLATING ON THE CONTACT TAILS, NICKEL UNDERPLATE

## 345/395 SERIES CARD EDGE CONNECTOR CONTACT CODE 555,556,558,559,560 DIMENSIONS

YOUR CONNECTION TO QUALITY & SERVICE

**EDAC INC** TORONTO, ONTARIO CANADA

THESE DRAWINGS AND SPECIFICATIONS ARE THE PROPERTY OF EDAC INC.,AND SHALL NOT BE REPRODUCED, OR COPIED OR USED AS THE BASIS FOR THE MANUFACTURE OR SALE OF APPARATUS WITHOUT WRITTEN PERMISSION.

| ACAD REFERENCE NO.  | 345-ENG-MASTER   |
|---------------------|------------------|
| DRAWN: R.STA.MONICA | DATE:MAY.16/2017 |
| CHECKED:            | DATE:            |
| SCALE: 1:1          | SHEET 2 OF 2     |
| DRAWING NUMBER      | ISSUE            |
| 345-ENG-MASTER      | 1                |