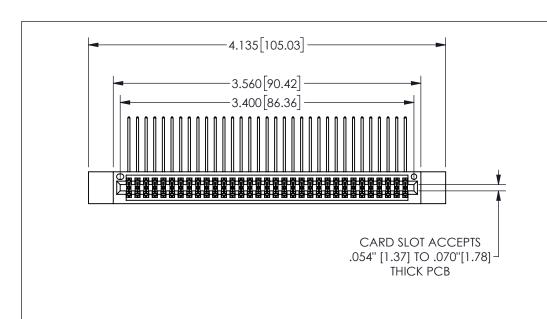

THIS IS A C.A.D. GENERATED DRAWING DO NOT MAKE MANUAL REVISIONS TO MASTER.

ISSUE NUMBER 1 ORIGINAL

.160[4.06] .330[8.38] POINT OF CARD SLOT CONTACT .370 9.4 .200 [5.08]

## .240[6.1] .600[15.24] 0 .250[6.35] .100[2.54]

<u>Contact Dimensions:</u>
558-90 Degree Bend (Code 541 Contacts)
See Sheet 2 for Contact Code 555, 556, 558, 559, 560 **Dimensions** 

| 345/395 SERIES CARD EDGE CONNECTOR |
|------------------------------------|
| PART NUMBER: 345-066-558-512       |