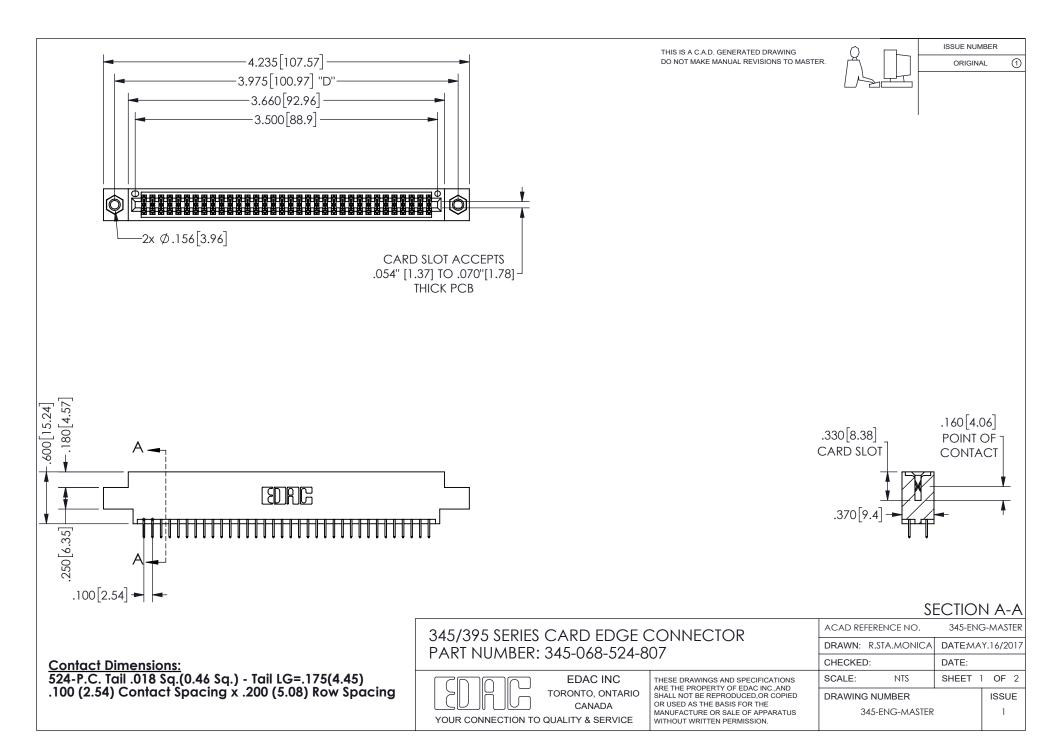

ISSUE NUMBER ORIGINAL

1









**Contact Code 558** 

Contact Code 559

Contact Code 560

INSULATOR MATERIAL: THERMOPLASTIC POLYESTER, UL 94V-0 DAP MATERIAL AVAILABLE UPON REQUEST

CONTACT MATERIAL; COPPER ALLOY

CONTACT PLATING: GOLD ON THE MATING AREA, TIN PLATING ON THE CONTACT TAILS, NICKEL UNDERPLATE

## 345/395 SERIES CARD EDGE CONNECTOR CONTACT CODE 555,556,558,559,560 DIMENSIONS

YOUR CONNECTION TO QUALITY & SERVICE

**EDAC INC** TORONTO, ONTARIO CANADA

THESE DRAWINGS AND SPECIFICATIONS ARE THE PROPERTY OF EDAC INC.,AND SHALL NOT BE REPRODUCED, OR COPIED OR USED AS THE BASIS FOR THE MANUFACTURE OR SALE OF APPARATUS WITHOUT WRITTEN PERMISSION.

| ACAD REFERENCE NO.  | 345-ENG-MASTER   |
|---------------------|------------------|
| DRAWN: R.STA.MONICA | DATE:MAY.16/2017 |
| C