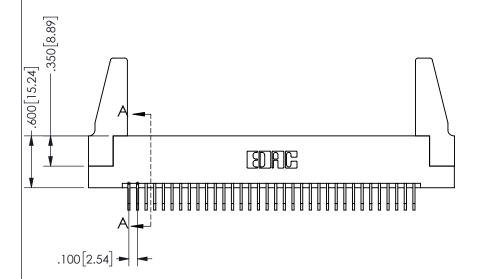

## SECTION A-A

THIS IS A C.A.D. GENERATED DRAWING DO NOT MAKE MANUAL REVISIONS TO MASTER.

ISSUE NUMBER

ORIGINAL

.160 4.06 .330[8.38] POINT OF CARD SLOT CONTACT .370 9.4 .200 [5.08]