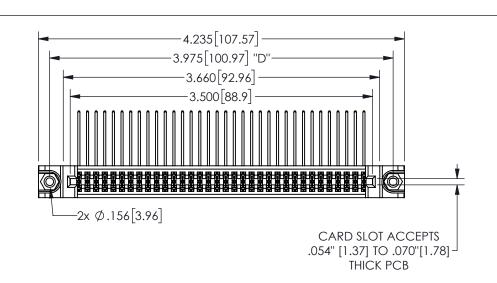

## 345/395 SERIES CARD EDGE CONNECTOR PART NUMBER: 345-068-558-288

YOUR CONNECTION TO QUALITY & SERVICE

**EDAC INC** TORONTO, ONTARIO CANADA

THESE DRAWINGS AND SPECIFICATIONS ARE THE PROPERTY OF EDAC INC.,AND SHALL NOT BE REPRODUCED, OR COPIED OR USED AS THE BASIS FOR THE MANUFACTURE OR SALE OF APPARATUS WITHOUT WRITTEN PERMISSION.

| ACAD REFERENCE NO.  | 345-ENG-MASTER   |
|---------------------|------------------|
| DRAWN: R.STA.MONICA | DATE:MAY.16/2017 |
| CHECKED:            | DATE:            |
| SCALE: NTS          | SHEET 1 OF 2     |
| DRAWING NUMBER      | ISSUE            |
| 345-ENG-MASTER      | 1                |

INSULATOR MATERIAL: THERMOPLASTIC POLYESTER, UL 94V-0 DAP MATERIAL AVAILABLE UPON REQUEST

CONTACT MATERIAL; COPPER ALLOY

CONTACT PLATING: GOLD ON THE MATING AREA, TIN PLATING ON THE CONTACT TAILS, NICKEL UNDERPLATE