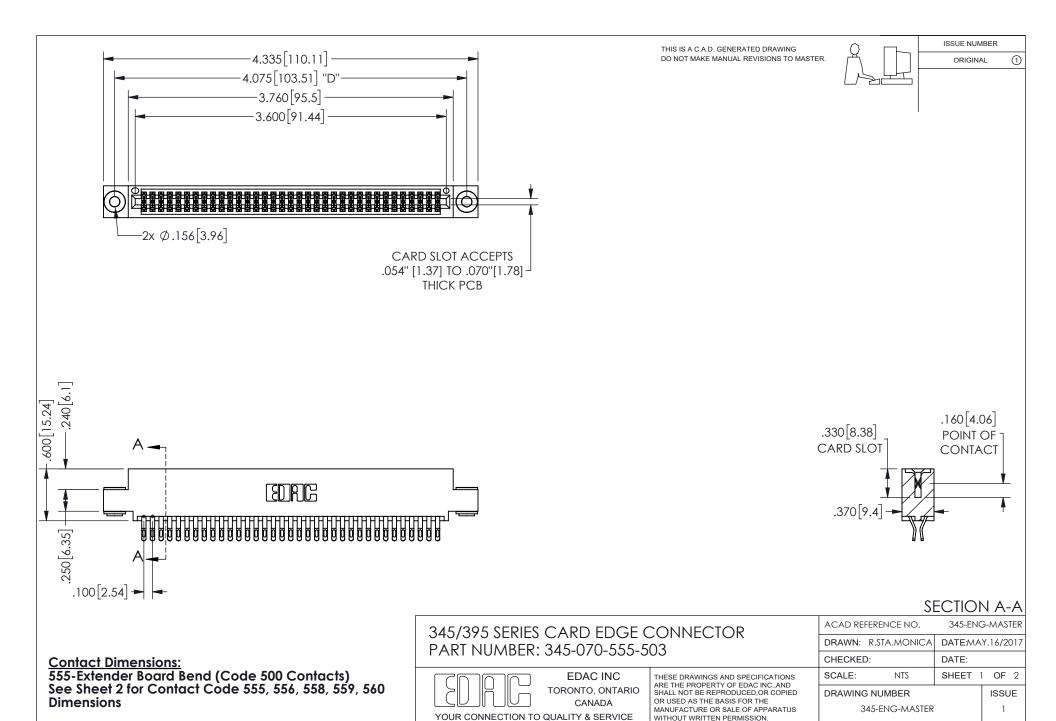

ISSUE NUMBER ORIGINAL

1









**Contact Code 558** 

Contact Code 559

Contact Code 560

INSULATOR MATERIAL: THERMOPLASTIC POLYESTER, UL 94V-0 DAP MATERIAL AVAILABLE UPON REQUEST

CONTACT MATERIAL; COPPER ALLOY

CONTACT PLATING: GOLD ON THE MATING AREA, TIN PLATING ON THE CONTACT TAILS, NICKEL UNDERPLATE

## 345/395 SERIES CARD EDGE CONNECTOR CONTACT CODE 555,556,558,559,560 DIMENSIONS

YOUR CONNECTION TO QUALITY & SERVICE

**EDAC INC** TORONTO, ONTARIO CANADA

THESE DRAWINGS AND SPECIFICATIONS ARE THE PROPERTY OF EDAC INC.,AND SHALL NOT BE REPRODUCED, OR COPIED OR USED AS THE BASIS FOR THE MANUFACTURE OR SALE OF APPARATUS WITHOUT WRITTEN PERMISSION.

| ACAD REFERENCE NO.  | 345-ENG-MASTER   |
|---------------------|------------------|
| DRAWN: R.STA.MONICA | DATE:MAY.16/2017 |
| C