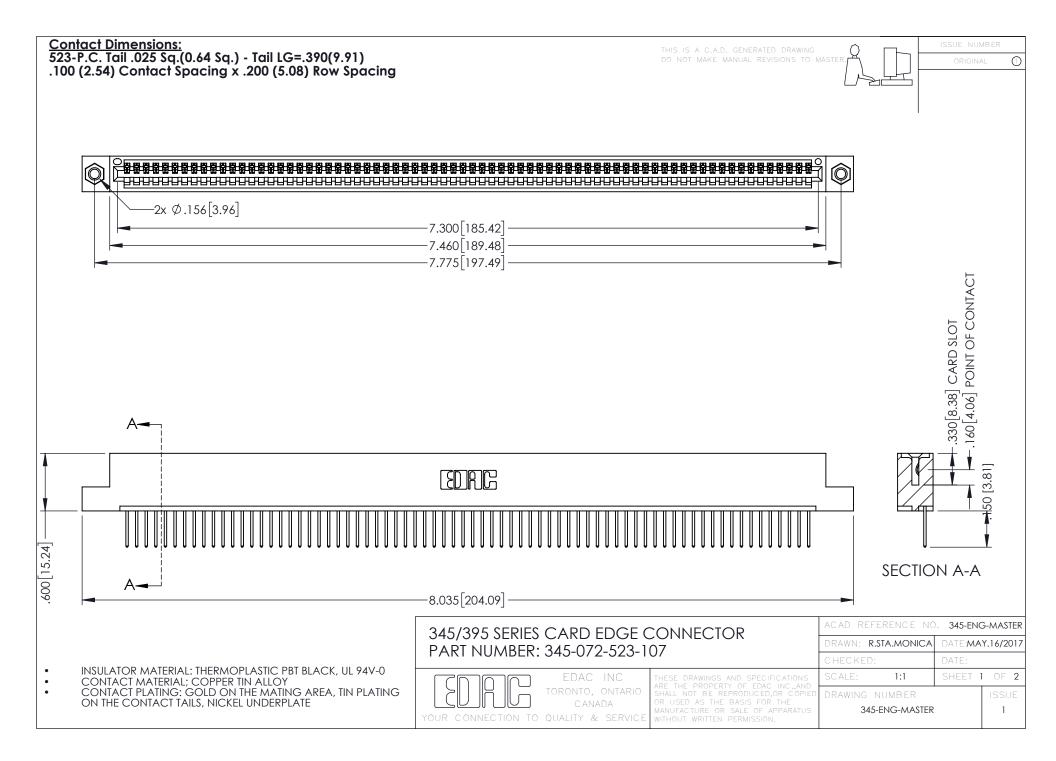

345/395 SERIES CARD EDGE CONNECTOR CONTACT CODE 555,556,558,559,560 DIMENSIONS

YOUR CONNECTION TO QUALITY & SERVICE

|    | ACAD REFERENCE NO. 345-ENG-MASTE |                  |
|----|----------------------------------|------------------|
| S  | DRAWN: R.STA.MONICA              | DATE:MAY.16/2017 |
|    | CHECKED:                         | DATE:            |
| ,  | SCALE: 1:1                       | SHEET 2 OF 2     |
| ED | DRAWING NUMBER                   | ISSUE            |

**Contact Code 558** 

Contact Code 559

**Contact Code 560** 

INSULATOR MATERIAL: THERMOPLASTIC POLYESTER, UL 94V-0

DAP MATERIAL AVAILABLE UPON REQUEST

CONTACT MATERIAL; COPPER ALLOY CONTACT PLATING: GOLD ON THE MATING AREA, TIN PLATING ON THE CONTACT TAILS, NICKEL UNDERPLATE