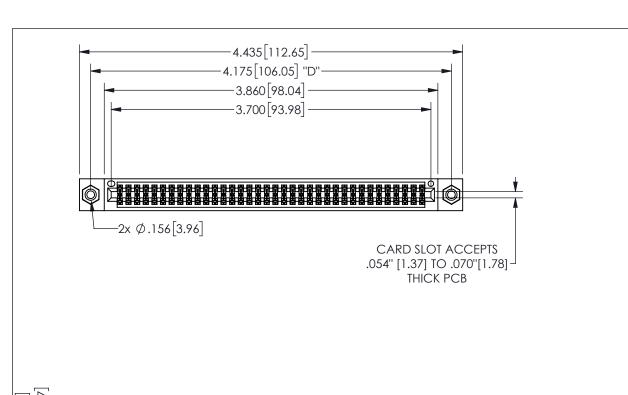

THIS IS A C.A.D. GENERATED DRAWING DO NOT MAKE MANUAL REVISIONS TO MASTER.

ISSUE NUMBER

1

ORIGINAL

.160 4.06 .330[8.38] POINT OF CARD SLOT CONTACT .370 9.4

## .180[4.57] 600 15.24 .250[6.35] .100[2.54]

<u>Contact Dimensions:</u>
560-Extender Board Bend (Code 523 Contacts)
See Sheet 2 for Contact Code 555, 556, 558, 559, 560 **Dimensions** 

| 345/395 SERIES CARD EDGE CONNECTOR |
|------------------------------------|
| PART NUMBER: 345-072-560-808       |

YOUR CONNECTION TO QUALITY & SERVICE

**EDAC INC** TORONTO, ONTARIO CANADA

THESE DRAWINGS AND SPECIFICATIONS ARE THE PROPERTY OF EDAC INC.,AND SHALL NOT BE REPRODUCED, OR COPIED OR USED AS THE BASIS FOR THE MANUFACTURE OR SALE OF APPARATUS WITHOUT WRITTEN PERMISSION.

| ACAD REFERENCE NO. |              | 345-ENG-MASTER |           |  |
|--------------------|--------------|----------------|-----------|--|
| DRAWN:             | R.STA.MONICA | DATEMA         | Y.16/2017 |  |
| CHECKE             | D:           | DATE:          |           |  |
| SCALE:             | NTS          | SHEET          | OF 2      |  |
| DRAWING            | NUMBER       |                | ISSUE     |  |
| 345-ENG-MASTER     |              |                | 1         |  |