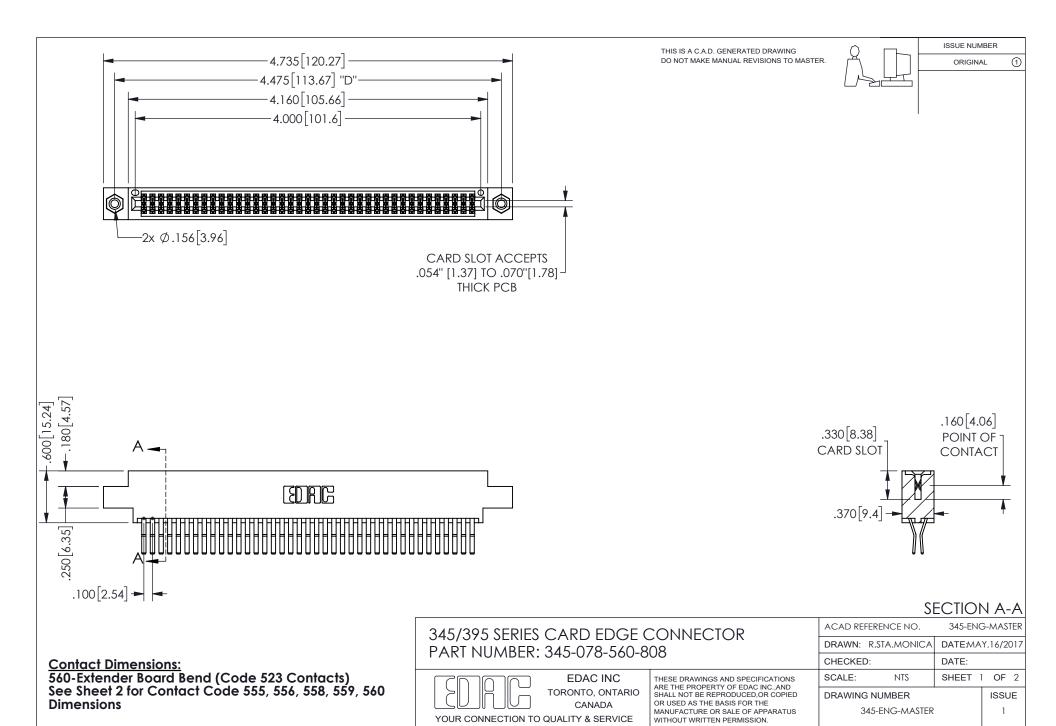

ISSUE NUMBER ORIGINAL

1









**Contact Code 558** 

Contact Code 559

Contact Code 560

INSULATOR MATERIAL: THERMOPLASTIC POLYESTER, UL 94V-0 DAP MATERIAL AVAILABLE UPON REQUEST

CONTACT MATERIAL; COPPER ALLOY

CONTACT PLATING: GOLD ON THE MATING AREA, TIN PLATING ON THE CONTACT TAILS, NICKEL UNDERPLATE

## 345/395 SERIES CARD EDGE CONNECTOR CONTACT CODE 555,556,558,559,560 DIMENSIONS

YOUR CONNECTION TO QUALITY & SERVICE

**EDAC INC** TORONTO, ONTARIO CANADA

THESE DRAWINGS AND SPECIFICATIONS ARE THE PROPERTY OF EDAC INC.,AND SHALL NOT BE REPRODUCED, OR COPIED OR USED AS THE BASIS FOR THE MANUFACTURE OR SALE OF APPARATUS WITHOUT WRITTEN PERMISSION.

| ACAD REFERENCE NO.  | 345-ENG-MASTER   |
|---------------------|------------------|
| DRAWN: R.STA.MONICA | DATE:MAY.16/2017 |
| C