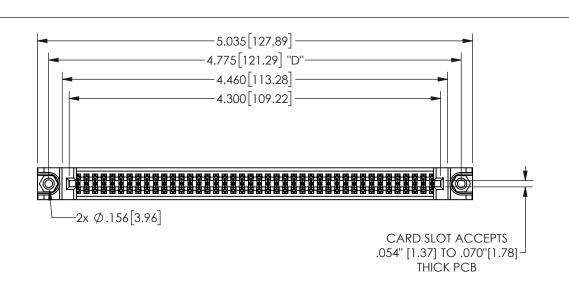

THIS IS A C.A.D. GENERATED DRAWING DO NOT MAKE MANUAL REVISIONS TO MASTER.

ISSUE NUMBER ORIGINAL

1

.350[8.89] .600[15.24] .100[2.54]

.160 4.06 .330[8.38] POINT OF CARD SLOT CONTACT .370 9.4

<u>Contact Dimensions:</u>
542-Wire Wrap .025 Sq.(0.64 Sq.) - Tail LG=.645(16.38)
.100 (2.54) Contact Spacing x .200 (5.08) Row Spacing

345/395 SERIES CARD EDGE CONNECTOR PART NUMBER: 345-084-542-288

YOUR CONNECTION TO QUALITY & SERVICE

**EDAC INC** TORONTO, ONTARIO CANADA

THESE DRAWINGS AND SPECIFICATIONS ARE THE PROPERTY OF EDAC INC.,AND SHALL NOT BE REPRODUCED,OR COPIED OR USED AS THE BASIS FOR THE MANUFACTURE OR SALE OF APPARATUS WITHOUT WRITTEN PERMISSION.