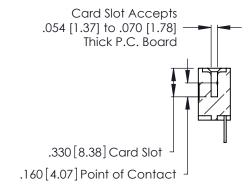

THIS IS A C.A.D. GENERATED DRAWING DO NOT MAKE MANUAL REVISIONS TO MASTER.

ISSUE NUMBER

ORIGINAL

1

**Contact Code 555** 

Contact Code 556

**Contact Code 558** 

**Contact Code 559** 

**Contact Code 560** 

INSULATOR MATERIAL: THERMOPLASTIC POLYESTER, UL 94V-0 CONTACT MATERIAL; COPPER, NICKEL, TIN ALLOY CA-725 CONTACT PLATING: GOLD ON THE MATING AREA, TIN-LEAD

ON THE CONTACT TAILS, NICKEL UNDERPLATE

346/396 SERIES CARD EDGE CONNECTOR CONTACT CODE 555,556,558,559,560 DIMENSIONS

YOUR CONNECTION TO QUALITY & SERVICE

**EDAC INC** TORONTO, ONTARIO CANADA

THESE DRAWINGS AND SPECIFICATIONS ARE THE PROPERTY OF EDAC INC.,AND SHALL NOT BE REPRODUCED, OR COPIED OR USED AS THE BASIS FOR THE MANUFACTURE OR SALE OF APPARATUS WITHOUT WRITTEN PERMISSION.