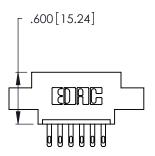

THIS IS A C.A.D. GENERATED DRAWING DO NOT MAKE MANUAL REVISIONS TO MASTER.

1

| 346/396 SERIES CARD EDGE CONNECTOR |
|------------------------------------|
| PART NUMBER: 346-006-500-607       |

**EDAC INC** TORONTO, ONTARIO CANADA

346/396 SERIES CARD EDGE CONNECTOR CONTACT CODE 555,556,558,559,560 DIMENSIONS

YOUR CONNECTION TO QUALITY & SERVICE

**EDAC INC** TORONTO, ONTARIO CANADA

THESE DRAWINGS AND SPECIFICATIONS ARE THE PROPERTY OF EDAC INC.,AND SHALL NOT BE REPRODUCED, OR COPIED OR USED AS THE BASIS FOR THE MANUFACTURE OR SALE OF APPARATUS WITHOUT WRITTEN PERMISSION.