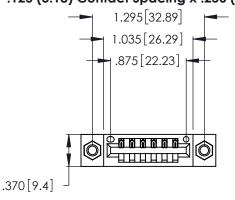

Contact Dimensions: 500-Wire Hole .050x.025 (1.27x0.64) - Tail LG. =.260 (6.60) .125 (3.18) Contact Spacing x .250 (6.35) Row Spacing

- INSULATOR MATERIAL: THERMOPLASTIC POLYESTER, UL 94V-0 CONTACT MATERIAL; COPPER, NICKEL, TIN ALLOY CA-725
- CONTACT PLATING: GOLD ON THE MATING AREA, TIN-LEAD ON THE CONTACT TAILS, NICKEL UNDERPLATE

THIS IS A C.A.D. GENERATED DRAWING DO NOT MAKE MANUAL REVISIONS TO MASTER.

1

| 346/396 SERIES CARD EDGE CONNECTOR |
|------------------------------------|
| PART NUMBER: 346-006-500-607       |

**EDAC INC** TORONTO, ONTARIO CANADA