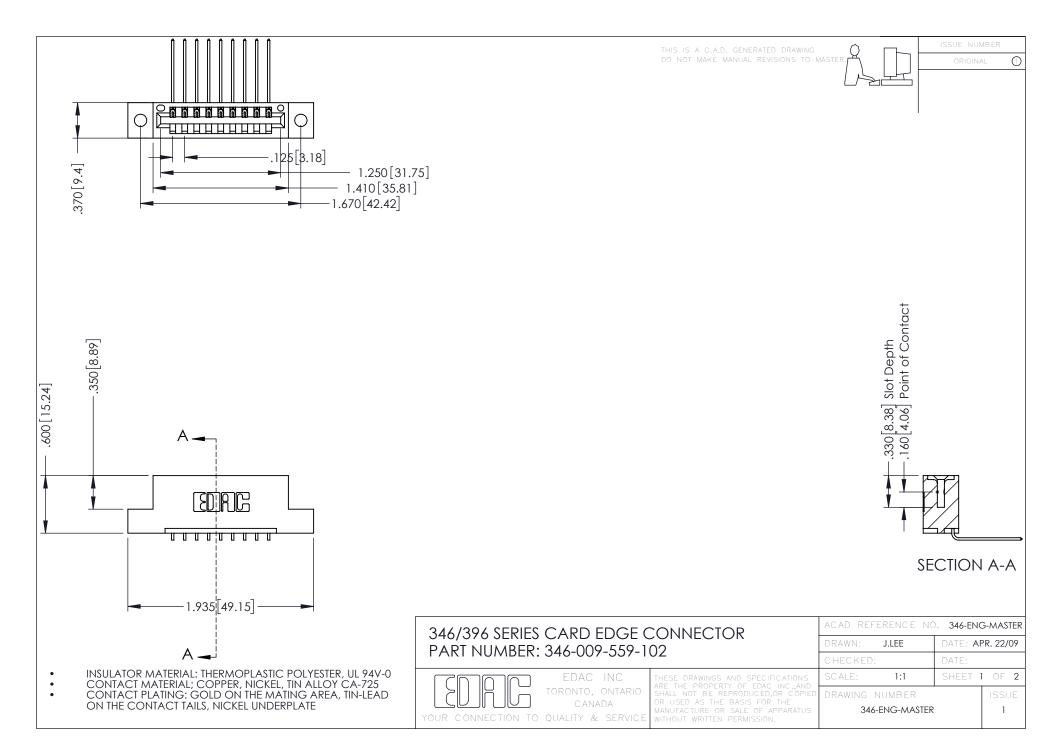

**Contact Code 555** 

**Contact Code 556** 

INSULATOR MATERIAL: THERMOPLASTIC POLYESTER, UL 94V-0 CONTACT MATERIAL; COPPER, NICKEL, TIN ALLOY CA-725

CONTACT PLATING: GOLD ON THE MATING AREA, TIN-LEAD ON THE CONTACT TAILS, NICKEL UNDERPLATE

## 346/396 SERIES CARD EDGE CONNECTOR CONTACT CODE 555,556,558,559,560 DIMENSIONS

YOUR CONNECTION TO QUALITY & SERVICE

|   | ACAD REFERENCE NO. 346-ENG-MASTER |                  |
|---|-----------------------------------|------------------|
|   | DRAWN: J.LEE                      | DATE: APR. 22/09 |
|   | CHECKED:                          | DATE:            |
|   | SCALE: 1:1                        | SHEET 2 OF 2     |
| D | DRAWING NUMBER                    | ISSUE            |