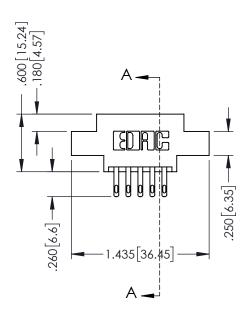

THIS IS A C.A.D. GENERATED DRAWING DO NOT MAKE MANUAL REVISIONS TO MASTER.



ISSUE NUMBER

ORIGINAL

1





INSULATOR MATERIAL: THERMOPLASTIC POLYESTER, UL 94V-0 CONTACT MATERIAL; COPPER, NICKEL, TIN ALLOY CA-725 CONTACT PLATING: GOLD ON THE MATING AREA, TIN-LEAD ON THE CONTACT TAILS, NICKEL UNDERPLATE

346/396 SERIES CARD EDGE CONNECTOR PART NUMBER: 346-010-500-808

YOUR CONNECTION TO QUALITY & SERVICE

**EDAC INC** TORONTO, ONTARIO CANADA

THESE DRAWINGS AND SPECIFICATIONS ARE THE PROPERTY OF EDAC INC., AND SHALL NOT BE REPRODUCED,OR COPIED OR USED AS THE BASIS FOR THE MANUFACTURE OR SALE OF APPARATUS WITHOUT WRITTEN PERMISSION.

|  | ACAD REFERENCE NO. |       | 346-ENG-MASTER   |       |
|--|--------------------|-------|------------------|-------|
|  | DRAWN:             | J.LEE | DATE: APR. 22/09 |       |
|  | CHECKED:           |       | DATE:            |       |
|  | SCALE: