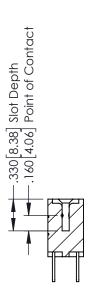

## **Contact Code 555**

## **Contact Code 556**

INSULATOR MATERIAL: THERMOPLASTIC POLYESTER, UL 94V-0 CONTACT MATERIAL; COPPER, NICKEL, TIN ALLOY CA-725 CONTACT PLATING: GOLD ON THE MATING AREA, TIN-LEAD

ON THE CONTACT TAILS, NICKEL UNDERPLATE