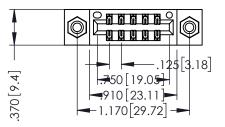

346/396 SERIES CARD EDGE CONNECTOR PART NUMBER: 346-010-500-808

YOUR CONNECTION TO QUALITY & SERVICE

**EDAC INC** TORONTO, ONTARIO CANADA

THESE DRAWINGS AND SPECIFICATIONS ARE THE PROPERTY OF EDAC INC., AND SHALL NOT BE REPRODUCED,OR COPIED OR USED AS THE BASIS FOR THE MANUFACTURE OR SALE OF APPARATUS WITHOUT WRITTEN PERMISSION.

THIS IS A C.A.D. GENERATED DRAWING DO NOT MAKE MANUAL REVISIONS TO MASTER.

ISSUE NUMBER

ORIGINAL

1

INSULATOR MATERIAL: THERMOPLASTIC POLYESTER, UL 94V-0 CONTACT MATERIAL; COPPER, NICKEL, TIN ALLOY CA-725 CONTACT PLATING: GOLD ON THE MATING AREA, TIN-LEAD ON THE CONTACT TAILS, NICKEL UNDERPLATE