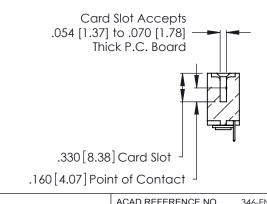

THIS IS A C.A.D. GENERATED DRAWING DO NOT MAKE MANUAL REVISIONS TO MASTER.

ISSUE NUMBER

ORIGINAL

1

**Contact Code 555** 

Contact Code 556

**Contact Code 558** 

**Contact Code 559** 

**Contact Code 560** 

INSULATOR MATERIAL: THERMOPLASTIC POLYESTER, UL 94V-0 CONTACT MATERIAL; COPPER, NICKEL, TIN ALLOY CA-725 CONTACT PLATING: GOLD ON THE MATING AREA, TIN-LEAD

ON THE CONTACT TAILS, NICKEL UNDERPLATE