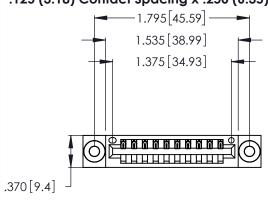

<u>Contact Dimensions:</u>
520-P.C. Tail .030x.018 (0.76x0.46) - Tail LG. = .175 (4.45)
.125 (3.18) Contact Spacing x .250 (6.35) Row Spacing

- INSULATOR MATERIAL: THERMOPLASTIC POLYESTER, UL 94V-0 CONTACT MATERIAL; COPPER, NICKEL, TIN\_ALLOY CA-725
- CONTACT PLATING: GOLD ON THE MATING AREA, TIN-LEAD ON THE CONTACT TAILS, NICKEL UNDERPLATE

THIS IS A C.A.D. GENERATED DRAWING DO NOT MAKE MANUAL REVISIONS TO MASTER.

ISSUE NUMBER

ORIGINAL

1

| 346/396 SERIES CARD EDGE CONNECTOR |
|------------------------------------|
| PART NUMBER: 346-010-520-103       |