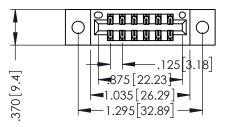

THIS IS A C.A.D. GENERATED DRAWING DO NOT MAKE MANUAL REVISIONS TO MASTER.

ISSUE NUMBER

ORIGINAL

1

INSULATOR MATERIAL: THERMOPLASTIC POLYESTER, UL 94V-0 CONTACT MATERIAL; COPPER, NICKEL, TIN ALLOY CA-725 CONTACT PLATING: GOLD ON THE MATING AREA, TIN-LEAD ON THE CONTACT TAILS, NICKEL UNDERPLATE

346/396 SERIES CARD EDGE CONNECTOR PART NUMBER: 346-012-526-802

YOUR CONNECTION TO QUALITY & SERVICE

**EDAC INC** TORONTO, ONTARIO CANADA

THESE DRAWINGS AND SPECIFICATIONS ARE THE PROPERTY OF EDAC INC., AND SHALL NOT BE REPRODUCED,OR COPIED OR USED AS THE BASIS FOR THE MANUFACTURE OR SALE OF APPARATUS WITHOUT WRITTEN PERMISSION.

|  | ACAD REFERENCE NO. |       | 346-ENG-MASTER   |       |
|--|--------------------|-------|------------------|-------|
|  | DRAWN:             | J.LEE | DATE: APR. 22/09 |       |
|  | CHECKED:           |       | DATE:            |       |
|  | SCALE:             | 1:1   | SHEET            | OF 2  |
|  | DRAWING NUMBER     |       |                  | ISSUE |