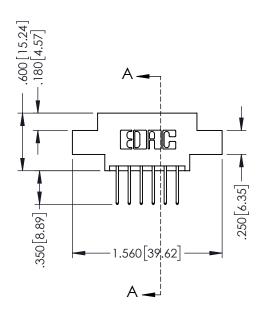

**SECTION A-A** 

.330 [8.38] Slot Depth .160 [4.06] Point of Contact

346-ENG-MASTER

ISSUE NUMBER ORIGINAL 1

## **Contact Code 555**

## **Contact Code 556**

INSULATOR MATERIAL: THERMOPLASTIC POLYESTER, UL 94V-0 CONTACT MATERIAL; COPPER, NICKEL, TIN ALLOY CA-725 CONTACT PLATING: GOLD ON THE MATING AREA, TIN-LEAD

ON THE CONTACT TAILS, NICKEL UNDERPLATE

## 346/396 SERIES CARD EDGE CONNECTOR CONTACT CODE 555,556,558,559,560 DIMENSIONS

YOUR CONNECTION TO QUALITY & SERVICE

**EDAC INC** TORONTO, ONTARIO CANADA

THESE DRAWINGS AND SPECIFICATIONS ARE THE PROPERTY OF EDAC INC.,AND SHALL NOT BE REPRODUCED, OR COPIED OR USED AS THE BASIS FOR THE MANUFACTURE OR SALE OF APPARATUS WITHOUT WRITTEN PERMISSION.

|  | ACAD REFERENCE NO. | 346-ENG-MASTER   |  |
|--|--------------------|------------------|--|
|  | DRAWN: J.LEE       | DATE: APR. 22/09 |  |
|  | CHECKED:           | DATE:            |  |
|  | SCALE: 1:1         | SHEET 2 OF 2     |  |
|  | DRAWING NUMBER     | ISSUE            |  |
|  | 346-ENG-MASTER     | 1                |  |