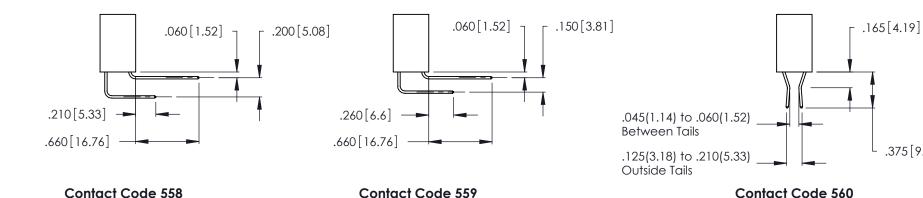

Contact Dimensions:
558-90 Degree Bend (Code 541 Contacts)
See Sheet 2 for Contact Code 555, 556, 558, 559, 560 Dimensions

- INSULATOR MATERIAL: THERMOPLASTIC POLYESTER, UL 94V-0 CONTACT MATERIAL; COPPER, NICKEL, TIN ALLOY CA-725
- CONTACT PLATING: GOLD ON THE MATING AREA, TIN-LEAD ON THE CONTACT TAILS, NICKEL UNDERPLATE

THIS IS A C.A.D. GENERATED DRAWING DO NOT MAKE MANUAL REVISIONS TO MASTER.

Contact Code 556

ISSUE NUMBER

ORIGINAL

1

**Contact Code 555** 

INSULATOR MATERIAL: THERMOPLASTIC POLYESTER, UL 94V-0 CONTACT MATERIAL; COPPER, NICKEL, TIN ALLOY CA-725 CONTACT PLATING: GOLD ON THE MATING AREA, TIN-LEAD ON THE CONTACT TAILS, NICKEL UNDERPLATE

## 346/396 SERIES CARD EDGE CONNECTOR CONTACT CODE 555,556,558,559,560 DIMENSIONS

YOUR CONNECTION TO QUALITY & SERVICE

**EDAC INC** TORONTO, ONTARIO CANADA

THESE DRAWINGS AND SPECIFICATIONS ARE THE PROPERTY OF EDAC INC.,AND SHALL NOT BE REPRODUCED, OR COPIED OR USED AS THE BASIS FOR THE MANUFACTURE OR SALE OF APPARATUS WITHOUT WRITTEN PERMISSION.