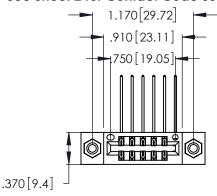

Contact Dimensions:
558-90 Degree Bend (Code 541 Contacts)
See Sheet 2 for Contact Code 555, 556, 558, 559, 560 Dimensions

- INSULATOR MATERIAL: THERMOPLASTIC POLYESTER, UL 94V-0 CONTACT MATERIAL; COPPER, NICKEL, TIN ALLOY CA-725
- CONTACT PLATING: GOLD ON THE MATING AREA, TIN-LEAD ON THE CONTACT TAILS, NICKEL UNDERPLATE

THIS IS A C.A.D. GENERATED DRAWING DO NOT MAKE MANUAL REVISIONS TO MASTER.

1

| 346/396 SERIES CARD EDGE CONNECTOR |
|------------------------------------|
| PART NUMBER: 346-012-558-208       |

**EDAC INC** TORONTO, ONTARIO CANADA

THESE DRAWINGS AND SPECIFICATIONS ARE THE PROPERTY OF EDAC INC.,AND SHALL NOT BE REPRODUCED, OR COPIED OR USED AS THE BASIS FOR THE MANUFACTURE OR SALE OF APPARATUS WITHOUT WRITTEN PERMISSION.

| ACAD REFERENCE NO. | 346-ENG-MASTER   |
|--------------------|------------------|
| DRAWN: J.LEE       | DATE: APR. 22/09 |
| CHECKED:           | DATE:            |
| SCALE: N.T.S       | SHEET 1 OF 2     |
| DRAWING NUMBER     | ISSUE            |
| 346-ENG-MASTER     | 1                |
|                    |                  |