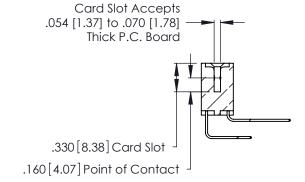

Contact Dimensions:
558-90 Degree Bend (Code 541 Contacts)
See Sheet 2 for Contact Code 555, 556, 558, 559, 560 Dimensions

- INSULATOR MATERIAL: THERMOPLASTIC POLYESTER, UL 94V-0 CONTACT MATERIAL; COPPER, NICKEL, TIN ALLOY CA-725
- CONTACT PLATING: GOLD ON THE MATING AREA, TIN-LEAD ON THE CONTACT TAILS, NICKEL UNDERPLATE

## 346/396 SERIES CARD EDGE CONNECTOR CONTACT CODE 555,556,558,559,560 DIMENSIONS

YOUR CONNECTION TO QUALITY & SERVICE

**EDAC INC** TORONTO, ONTARIO CANADA

THESE DRAWINGS AND SPECIFICATIONS ARE THE PROPERTY OF EDAC INC.,AND SHALL NOT BE REPRODUCED, OR COPIED OR USED AS THE BASIS FOR THE MANUFACTURE OR SALE OF APPARATUS WITHOUT WRITTEN PERMISSION.